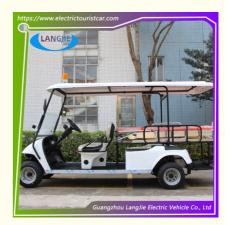

## Electric Ambulance Car 2 Seats+1 Bed 48V/5KW ac Motor For Airport **Park**

### **Product Specification**

• Part Name: Electric Ambulance Car

· Passenger Capacity: 2 Seats+1 Bed 25km/h Max.Speed: 70-80 Km • Range(loaded):

48V/5KW AC Motor Motor: • Controller: 48V Controller Highlight: security golf cart

# Electric ambulance car /club car 2 seats+1 bed 48V/5KW using city administration /village HS CODE :8703101900