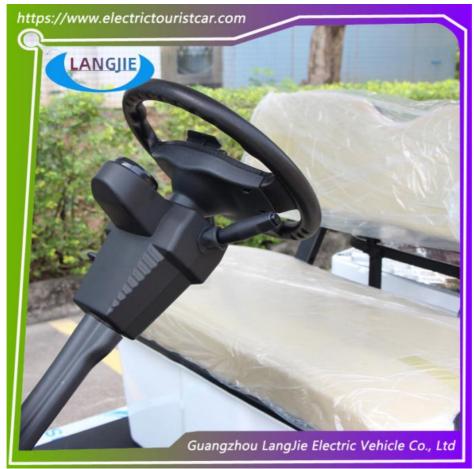

| Standard Configura | ations                                                                                                                                                                                                                                              |  |
|--------------------|-----------------------------------------------------------------------------------------------------------------------------------------------------------------------------------------------------------------------------------------------------|--|
| Motor              | 48V/5KW AC motor                                                                                                                                                                                                                                    |  |
| Controller         | 48V (China Brand )                                                                                                                                                                                                                                  |  |
| Battery            | Maintenance-free battery 8V/150Ah*6pcs                                                                                                                                                                                                              |  |
| Body & Roof        | High strength composite body (PT+PBT alloy injection molding hood), with super anti-collision function /High strength ABS injection molding. (black)                                                                                                |  |
| Seats              | High density sea brocade + outer wear-resistant waterproof leather fabric.                                                                                                                                                                          |  |
| Rear view mirror   | 2pcs                                                                                                                                                                                                                                                |  |
| Tire               | Vacuum road tyre, specification: 205/50-10. (steel rim)                                                                                                                                                                                             |  |
| Chassis            | High strength steel structure frame longitudinal beam chassis, electrophoretic + spray anti-rust treatment.                                                                                                                                         |  |
| Steering           | Double push gear rack steering system.                                                                                                                                                                                                              |  |
| Front Suspension   | Double swing arm independent front suspension, spiral spring + cylinder hydraulic shock absorber.                                                                                                                                                   |  |
| Rear suspension    | Trailer arm independent suspension, motor directly connected to the whole rear axle.                                                                                                                                                                |  |
| Lighting system    | Front combination lamp (with high/low beam, running light, overtaking light), turn signal, rear combination lamp, electric horn, and reverse horn.                                                                                                  |  |
| Brake system       | Hydraulic double circuit four-wheel disc brake, with electronic parking.                                                                                                                                                                            |  |
| Charger            | Car charger, Output:48V/25A, Input AC 220V/50HZ                                                                                                                                                                                                     |  |
| Dashboard          | Injection molding dashboard, with electric lock switch, forward/back switch, alarm light switch, light signal switch, circular combination instrument (with power, speed, mileage, near and far light, turn signal indicators and other functions). |  |

### **Product Advantages**

- 1. Good aftersale-service, as most parts are manufactured by ourselves;
- Good hill climbing ability, the system allows you to customize the car to fit your course;
  Smart steering system, easy to make forward and backward;