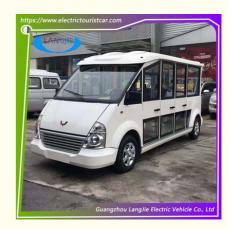

# **Showing Photo:**

# **Product Specification**

• Part Name: Electric Shuttle Bus

Type: Closed Door
Color: White
Used For: Resort
Recharge Time: 8-10h
Seats: 10

Highlight: electric security patrol vehicles

## **Specifications Model Electric Tourist Car (10 seats)**

| Qty/40'HQ (Assembled)                                  | 2 UNITS                                              |
|--------------------------------------------------------|------------------------------------------------------|
| Passenger Capacity(seats, including driver)            | 10 seats                                             |
| Max. Speed(km/h)                                       | 30km/h                                               |
| Max.Range Per<br>Charge(unloaded/fully loaded)<br>(km) | 118km                                                |
| Gradeability(°)(laden)                                 | 11°                                                  |
| Min Turning radius(m)                                  | 14.2 m                                               |
| Overall Dimension(L*W*H,<br>mm)                        | 4615×1600×2090mm                                     |
| Wheelbase(mm)                                          | 3235mm                                               |
| Motor                                                  | hree-phase AC induction motor,72V,10KW               |
| Controller                                             | American Curtis Electronics Controller               |
| Battery                                                | Maintenance-free, Lead-acid,<br>72V(6V*12),200Ah(C3) |
| Charger                                                | On-board charger                                     |