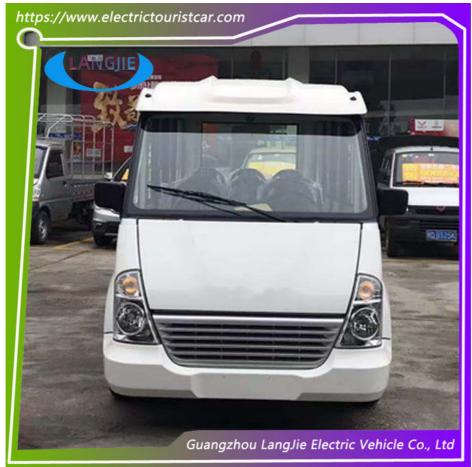

# **Showing Photo:**

# ELECTRIC PATROL CAR 10 SEATS WITHOUT LIGHT ON TOP 72VV WITH DOOR USING CITY ADMINISTRATION /VILLAGE

- 1. Standard color: Green; arractive design and powerful in appearance, with strong carrying capacity and lower noise.
- 2. Standard feature: Front and Rear lights; Rear View mirrors; Electric Horn; Rustproof body structure
- 3. Small turning radius; and smart steering system; Whole style steel rear axle;
- 4. Can be easy modified to transportation vechicles,
- 5. Four wheels hydraulic braking system and independent parking brake.