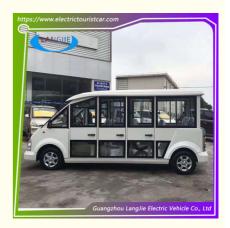

# **Showing Photo:**

# **Product Specification**

• Part Name: Electric Shuttle Bus

Type: Closed Door
Color: White
Used For: Resort
Recharge Time: 8-10h
Seats: 10

Highlight: electric security patrol vehicles

## **Specifications Model Electric Tourist Car (10 seats)**

| Qty/40'HQ (Assembled)                                  | 2 UNITS                                              |
|--------------------------------------------------------|------------------------------------------------------|
| Passenger Capacity(seats, including driver)            | 10 seats                                             |
| Max. Speed(km/h)                                       | 30km/h                                               |
| Max.Range Per<br>Charge(unloaded/fully loaded)<br>(km) | 118km                                                |
| Gradeability(°)(laden)                                 | 11°                                                  |
| Min Turning radius(m)                                  | 14.2 m                                               |
| Overall Dimension(L*W*H,<br>mm)                        | 4615×1600×2090mm                                     |
| Wheelbase(mm)                                          | 3235mm                                               |
| Motor                                                  | hree-phase AC induction motor,72V,10KW               |
| Controller                                             | American Curtis Electronics Controller               |
| Battery                                                | Maintenance-free, Lead-acid,<br>72V(6V*12),200Ah(C3) |
| Charger                                                | On-board charger                                     |