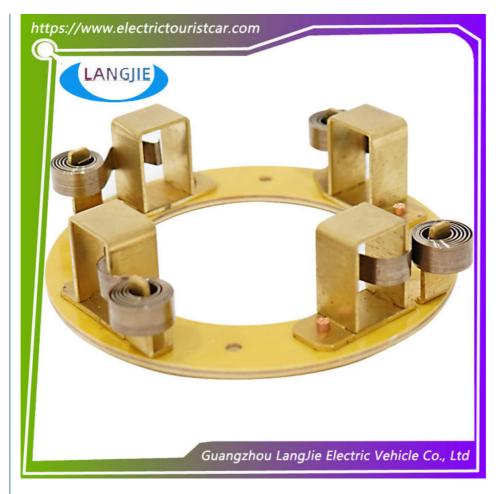

# Club Car Parts And Accessories 3.3kw Carbon Brush Frame For Yamaha Golf **Cart Parts**

### **Basic Information**

. Place of Origin: Guangzhou China

. Brand Name: LANGJIE · Certification: without

3.3KW carbon brush frame Model Number:

• Minimum Order Quantity: 10PCS • Price: Negotiable · Packaging Details: Carton Packing • Delivery Time: 10~15 working day

### **Product Specification**

Part Name: 3.3KW Carbon Brush Frame

 Applicable Model: Electric Golf Car Packing: Carton Box

DHL,TNT,FedEx,UPS,EMS,ETC. Air Transportation

International Express:

• Car Make: YAMAHA EZGO Color: Original Color • Quality: Original Quality

## **Specification:**

| Item Name        | 3.3 KW Carbon Brush Frame                                                                |
|------------------|------------------------------------------------------------------------------------------|
| Packing          | Carton                                                                                   |
| Fits on          | Used For electric golf car ,electric club car ,electric hunting car .electric golf carts |
| MOQ              | 1PC                                                                                      |
| MaterialPla      | plastics                                                                                 |
| Payment Terms    | T/T                                                                                      |
| Product User for | Tourist car and shuttle bus,freight car                                                  |
| Delivery Time    | 5-20 days after received 100%.                                                           |
| Package          | 1. Standard export neutral packing                                                       |
|                  | 2. Standard export brand packing                                                         |
| Loading Port     | Guangzhou Shenzhen port or customer pointed port                                         |