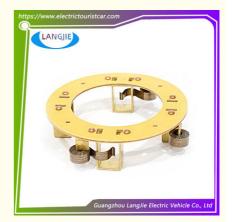

# Club Car Parts And Accessories 3.3kw Carbon Brush Frame For Yamaha Golf **Cart Parts**

### **Product Specification**

Part Name: 3.3KW Carbon Brush Frame

 Applicable Model: Electric Golf Car Packing: Carton Box

DHL,TNT,FedEx,UPS,EMS,ETC. Air Transportation

International Express:

• Car Make: YAMAHA EZGO Color: Original Color • Quality: Original Quality

## **Specification:**

| Item Name        | 3.3 KW Carbon Brush Frame                                                                |
|------------------|------------------------------------------------------------------------------------------|
| Packing          | Carton                                                                                   |
| Fits on          | Used For electric golf car ,electric club car ,electric hunting car .electric golf carts |
| MOQ              | 1PC                                                                                      |
| MaterialPla      | plastics                                                                                 |
| Payment Terms    | T/T                                                                                      |
| Product User for | Tourist car and shuttle bus,freight car                                                  |
| Delivery Time    | 5-20 days after received 100%.                                                           |
| Package          | 1. Standard export neutral packing                                                       |
|                  | 2. Standard export brand packing                                                         |
| Loading Port     | Guangzhou Shenzhen port or customer pointed port                                         |