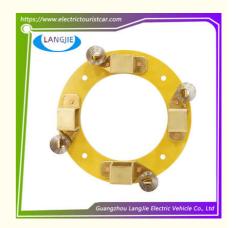

# Club Car Parts And Accessories 3.3kw Carbon Brush Frame For Yamaha Golf **Cart Parts**

### **Product Specification**

Part Name: 3.3KW Carbon Brush Frame

 Applicable Model: Electric Golf Car Packing: Carton Box

DHL,TNT,FedEx,UPS,EMS,ETC. Air Transportation

International Express:

• Car Make: YAMAHA EZGO Color: Original Color • Quality: Original Quality

## **Specification:**

| Item Name        | 3.3 KW Carbon Brush Frame                                                                |
|------------------|------------------------------------------------------------------------------------------|
| Packing          | Carton                                                                                   |
| Fits on          | Used For electric golf car ,electric club car ,electric hunting car .electric golf carts |
| MOQ              | 1PC                                                                                      |
| MaterialPla      | plastics                                                                                 |
| Payment Terms    | T/T                                                                                      |
| Product User for | Tourist car and shuttle bus,freight car                                                  |
| Delivery Time    | 5-20 days after received 100%.                                                           |
| Package          | 1. Standard export neutral packing                                                       |
|                  | 2. Standard export brand packing                                                         |
| Loading Port     | Guangzhou Shenzhen port or customer pointed port                                         |