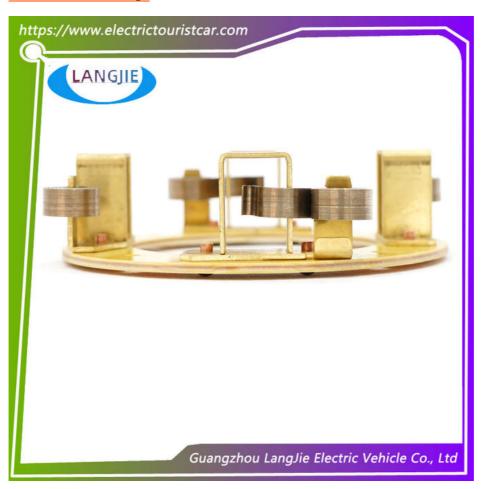

# Club Car Parts And Accessories 3.3kw Carbon Brush Frame For Yamaha Golf **Cart Parts**

### **Product Specification**

Part Name: 3.3KW Carbon Brush Frame

 Applicable Model: Electric Golf Car Packing: Carton Box

DHL,TNT,FedEx,UPS,EMS,ETC. Air Transportation

International Express:

• Car Make: YAMAHA EZGO Color: Original Color • Quality: Original Quality

## **Specification:**

| Item Name        | 3.3 KW Carbon Brush Frame                                                                |
|------------------|------------------------------------------------------------------------------------------|
| Packing          | Carton                                                                                   |
| Fits on          | Used For electric golf car ,electric club car ,electric hunting car .electric golf carts |
| MOQ              | 1PC                                                                                      |
| MaterialPla      | plastics                                                                                 |
| Payment Terms    | T/T                                                                                      |
| Product User for | Tourist car and shuttle bus,freight car                                                  |
| Delivery Time    | 5-20 days after received 100%.                                                           |
| Package          | 1. Standard export neutral packing                                                       |
|                  | 2. Standard export brand packing                                                         |
| Loading Port     | Guangzhou Shenzhen port or customer pointed port                                         |