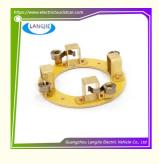

# Club Car Parts And Accessories 3.3kw Carbon Brush Frame For Yamaha Golf **Cart Parts**

### **Product Specification**

Part Name: 3.3KW Carbon Brush Frame

 Applicable Model: Electric Golf Car Packing: Carton Box

DHL,TNT,FedEx,UPS,EMS,ETC. Air Transportation

International Express:

• Car Make: YAMAHA EZGO Color: Original Color • Quality: Original Quality

## **Specification:**

| Item Name        | 3.3 KW Carbon Brush Frame                                                                |
|------------------|------------------------------------------------------------------------------------------|
| Packing          | Carton                                                                                   |
| Fits on          | Used For electric golf car ,electric club car ,electric hunting car .electric golf carts |
| MOQ              | 1PC                                                                                      |
| MaterialPla      | plastics                                                                                 |
| Payment Terms    | T/T                                                                                      |
| Product User for | Tourist car and shuttle bus,freight car                                                  |
| Delivery Time    | 5-20 days after received 100%.                                                           |
| Package          | 1. Standard export neutral packing                                                       |
|                  | 2. Standard export brand packing                                                         |
| Loading Port     | Guangzhou Shenzhen port or customer pointed port                                         |