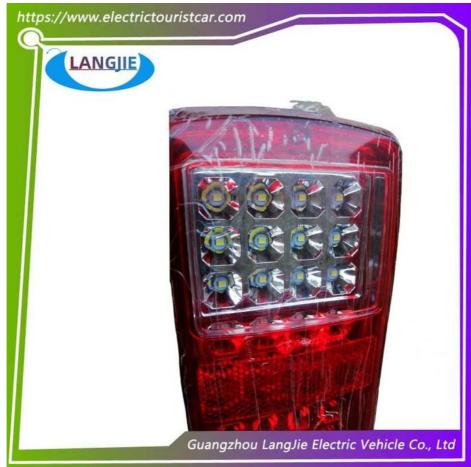

# **Product Description**

Supplier LED Rear Light Assy EAGLE for Tour Bus and club car electric golf cart parts

# Specifications:

| Item Name        | LED rear light assy                                               |
|------------------|-------------------------------------------------------------------|
| Packing          | Carton                                                            |
| Fits on          | Used For Tourist car and shuttle bus car ,golf car ,hunting car   |
| MOQ              | 1PC                                                               |
| Material         | plastics                                                          |
| Payment Terms    | T/T                                                               |
| Product User for | Tourist car and shuttle bus,freight car                           |
| Delivery Time    | 5-20 days after received deposit.                                 |
|                  | Standard export neutral packing     Standard export brand packing |
| Loading Port     | Guangzhou Shenzhen port or customer pointed port                  |