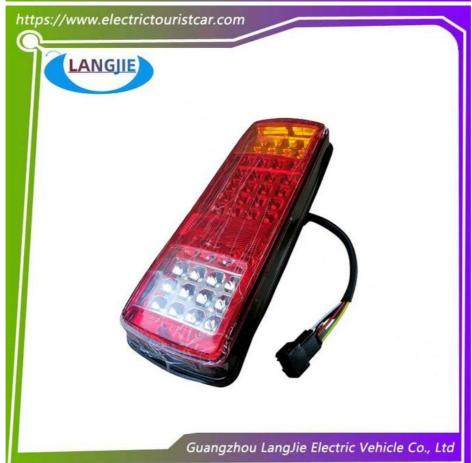

# Supplier LED Rear Light Assy EAGLE For Tour Bus And Club Car Electric Golf Cart Parts

# **Product Description**

Supplier LED Rear Light Assy EAGLE for Tour Bus and club car electric golf cart parts

# Specifications:

| Item Name        | LED rear light assy                                               |
|------------------|-------------------------------------------------------------------|
| Packing          | Carton                                                            |
| Fits on          | Used For Tourist car and shuttle bus car ,golf car ,hunting car   |
| MOQ              | 1PC                                                               |
| Material         | plastics                                                          |
| Payment Terms    | T/T                                                               |
| Product User for | Tourist car and shuttle bus,freight car                           |
| Delivery Time    | 5-20 days after received deposit.                                 |
|                  | Standard export neutral packing     Standard export brand packing |
| Loading Port     | Guangzhou Shenzhen port or customer pointed port                  |