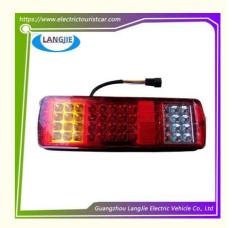

# **Product Description**

Supplier LED Rear Light Assy EAGLE for Tour Bus and club car electric golf cart parts

# Specifications:

| Item Name        | LED rear light assy                                               |
|------------------|-------------------------------------------------------------------|
| Packing          | Carton                                                            |
| Fits on          | Used For Tourist car and shuttle bus car ,golf car ,hunting car   |
| MOQ              | 1PC                                                               |
| Material         | plastics                                                          |
| Payment Terms    | T/T                                                               |
| Product User for | Tourist car and shuttle bus,freight car                           |
| Delivery Time    | 5-20 days after received deposit.                                 |
|                  | Standard export neutral packing     Standard export brand packing |
| Loading Port     | Guangzhou Shenzhen port or customer pointed port                  |