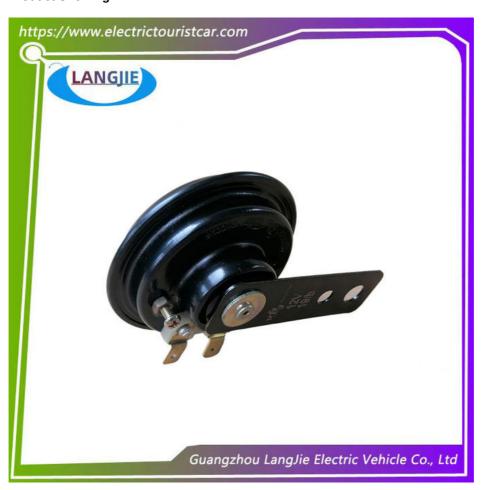

### **Product Specification**

Part Name: Front Horn

 Applicable Models: Club Bus, Tour Bus

• Packing: Carton Box

DHL,TNT,FedEx,UPS,EMS,ETC. Air Transportation

International Express:

Color: Iron

Electric Vehicle Application: · Quality: Original Quality • Shipping Term: EXW OR C&F

## Specification:

| Item Name        | Front horn                                       |
|------------------|--------------------------------------------------|
| Packing          | Carton                                           |
| Fits on          | Used For Tourist car and shuttle bus car         |
| MOQ              | 1PC                                              |
| Material         | iron                                             |
| Payment Terms    | T/T                                              |
| Product User for | Tourist car and shuttle bus,freight car          |
| Delivery Time    | 5-20 days after received deposit.                |
| Package          | Standard export neutral packing                  |
|                  | 2. Standard export brand packing                 |
| Loading Port     | Guangzhou Shenzhen port or customer pointed port |

#### **Product Showing:**