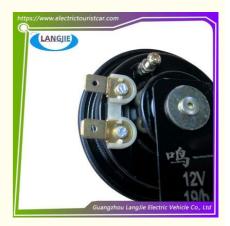

### **Product Specification**

Part Name: Front Horn

 Applicable Models: Club Bus, Tour Bus

• Packing: Carton Box

DHL,TNT,FedEx,UPS,EMS,ETC. Air Transportation

International Express:

Color: Iron

Electric Vehicle Application: · Quality: Original Quality • Shipping Term: EXW OR C&F

## Specification:

| Item Name        | Front horn                                       |
|------------------|--------------------------------------------------|
| Packing          | Carton                                           |
| Fits on          | Used For Tourist car and shuttle bus car         |
| MOQ              | 1PC                                              |
| Material         | iron                                             |
| Payment Terms    | T/T                                              |
| Product User for | Tourist car and shuttle bus,freight car          |
| Delivery Time    | 5-20 days after received deposit.                |
| Package          | Standard export neutral packing                  |
|                  | 2. Standard export brand packing                 |
| Loading Port     | Guangzhou Shenzhen port or customer pointed port |

#### **Product Showing:**