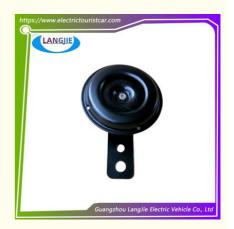

### **Product Specification**

Part Name: Front Horn

 Applicable Models: Club Bus, Tour Bus

• Packing: Carton Box

DHL,TNT,FedEx,UPS,EMS,ETC. Air Transportation

International Express:

Color: Iron

Electric Vehicle Application: · Quality: Original Quality • Shipping Term: EXW OR C&F

## Specification:

| Item Name        | Front horn                                       |
|------------------|--------------------------------------------------|
| Packing          | Carton                                           |
| Fits on          | Used For Tourist car and shuttle bus car         |
| MOQ              | 1PC                                              |
| Material         | iron                                             |
| Payment Terms    | T/T                                              |
| Product User for | Tourist car and shuttle bus,freight car          |
| Delivery Time    | 5-20 days after received deposit.                |
| Package          | Standard export neutral packing                  |
|                  | 2. Standard export brand packing                 |
| Loading Port     | Guangzhou Shenzhen port or customer pointed port |

#### **Product Showing:**