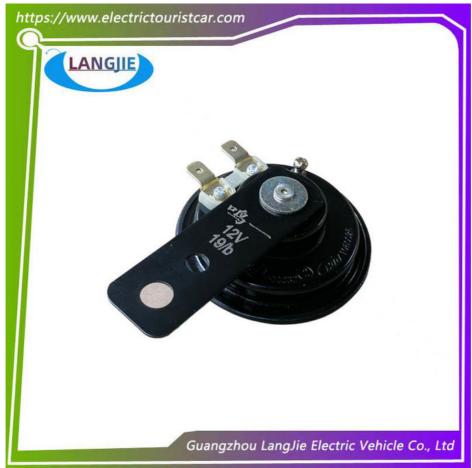

### **Product Specification**

Part Name: Front Horn

 Applicable Models: Club Bus, Tour Bus

• Packing: Carton Box

DHL,TNT,FedEx,UPS,EMS,ETC. Air Transportation

International Express:

Color: Iron

Electric Vehicle Application: · Quality: Original Quality • Shipping Term: EXW OR C&F

## Specification:

| Item Name        | Front horn                                       |
|------------------|--------------------------------------------------|
| Packing          | Carton                                           |
| Fits on          | Used For Tourist car and shuttle bus car         |
| MOQ              | 1PC                                              |
| Material         | iron                                             |
| Payment Terms    | T/T                                              |
| Product User for | Tourist car and shuttle bus,freight car          |
| Delivery Time    | 5-20 days after received deposit.                |
| Package          | Standard export neutral packing                  |
|                  | 2. Standard export brand packing                 |
| Loading Port     | Guangzhou Shenzhen port or customer pointed port |