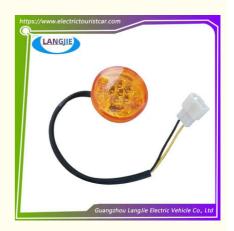

# **Custom Golf Cart Parts And Accessories For Rear Taillight 12V**

## **Specification:**

| Item Name        | Rear lamp                                                         |
|------------------|-------------------------------------------------------------------|
| Packing          | Carton                                                            |
| Fits on          | Used For Tourist car and shuttle bus car ,golf car ,freight car   |
| MOQ              | 1PC                                                               |
| Material         | plastics                                                          |
| Payment Terms    | T/T                                                               |
| Product User for | Tourist car and shuttle bus,freight car                           |
| Delivery Time    | 5-20 days after received 100%                                     |
| Package          | Standard export neutral packing     Standard export brand packing |
| Loading Port     | Guangzhou Shenzhen port or customer pointed port                  |