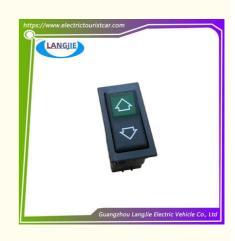

# Forward And Backward Switch Golf Cart Body Parts ForLVTONG Club Golf **Cart Parts**

# Forward And Backward Switch Golf Cart Body Parts ForLVTONG Club Golf Cart Parts

# Specification:

| Item Name        | Forward and backward switch                                            |  |  |  |  |
|------------------|------------------------------------------------------------------------|--|--|--|--|
| Packing          | Carton                                                                 |  |  |  |  |
| Fits on          | Used For Tourist car and shuttle bus car ,golf car ,freight car        |  |  |  |  |
| MOQ              | 1PC                                                                    |  |  |  |  |
| Material         | plastics                                                               |  |  |  |  |
| Payment Terms    | Т/Т                                                                    |  |  |  |  |
| Product User for | Tourist car and shuttle bus,freight car                                |  |  |  |  |
| Delivery Time    | 5-20 days after received deposit.                                      |  |  |  |  |
| Package          | 1. Standard export neutral packing<br>2. Standard export brand packing |  |  |  |  |
| Loading Port     | Guangzhou Shenzhen port or customer pointed port                       |  |  |  |  |