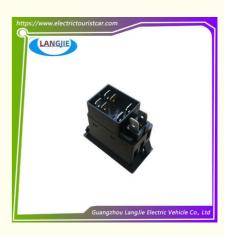

# Forward And Backward Switch Golf Cart Body Parts ForLVTONG Club Golf **Cart Parts**

# Forward And Backward Switch Golf Cart Body Parts ForLVTONG Club Golf Cart Parts

# Specification:

| Item Name        | Forward and backward switch                                            |  |  |  |  |
|------------------|------------------------------------------------------------------------|--|--|--|--|
| Packing          | Carton                                                                 |  |  |  |  |
| Fits on          | Used For Tourist car and shuttle bus car ,golf car ,freight car        |  |  |  |  |
| MOQ              | 1PC                                                                    |  |  |  |  |
| Material         | plastics                                                               |  |  |  |  |
| Payment Terms    | Т/Т                                                                    |  |  |  |  |
| Product User for | Tourist car and shuttle bus,freight car                                |  |  |  |  |
| Delivery Time    | 5-20 days after received deposit.                                      |  |  |  |  |
| Package          | 1. Standard export neutral packing<br>2. Standard export brand packing |  |  |  |  |
| Loading Port     | Guangzhou Shenzhen port or customer pointed port                       |  |  |  |  |