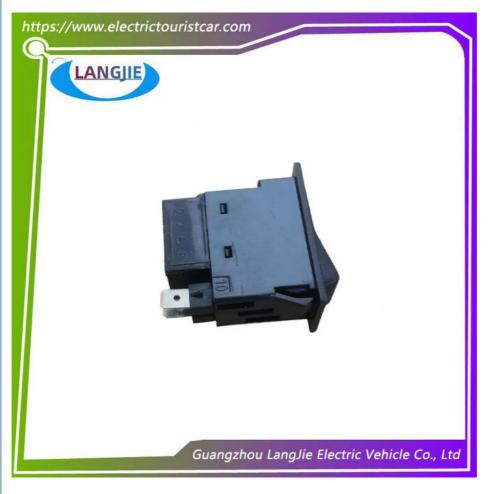

# Forward And Backward Switch Golf Cart Body Parts ForLVTONG Club Golf **Cart Parts**

# Forward And Backward Switch Golf Cart Body Parts ForLVTONG Club Golf Cart Parts

# Specification:

| Item Name        | Forward and backward switch                                            |  |  |  |  |
|------------------|------------------------------------------------------------------------|--|--|--|--|
| Packing          | Carton                                                                 |  |  |  |  |
| Fits on          | Used For Tourist car and shuttle bus car ,golf car ,freight car        |  |  |  |  |
| MOQ              | 1PC                                                                    |  |  |  |  |
| Material         | plastics                                                               |  |  |  |  |
| Payment Terms    | Т/Т                                                                    |  |  |  |  |
| Product User for | Tourist car and shuttle bus,freight car                                |  |  |  |  |
| Delivery Time    | 5-20 days after received deposit.                                      |  |  |  |  |
| Package          | 1. Standard export neutral packing<br>2. Standard export brand packing |  |  |  |  |
| Loading Port     | Guangzhou Shenzhen port or customer pointed port                       |  |  |  |  |