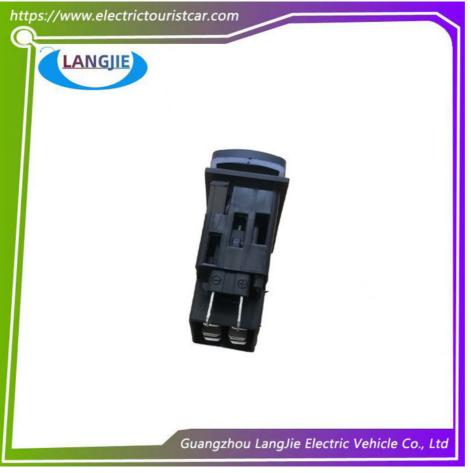

# Marshell Four Wheel Electric Club Car Custom Parts For Forward And **Backward Switches**

# Marshell Four Wheel Electric Club Car Custom Parts For Forward And Backward Switches

# Specification:

| Item Name        | Forward and backward switch                                            |  |  |
|------------------|------------------------------------------------------------------------|--|--|
| Packing          | Carton                                                                 |  |  |
| Fits on          | Used For Tourist car and shuttle bus car ,golf car ,freight car        |  |  |
| MOQ              | 1PC                                                                    |  |  |
| Material         | plastics                                                               |  |  |
| Payment Terms    | Т/Т                                                                    |  |  |
| Product User for | Tourist car and shuttle bus,freight car                                |  |  |
| Delivery Time    | 5-20 days after received 100%                                          |  |  |
| Package          | 1. Standard export neutral packing<br>2. Standard export brand packing |  |  |
| Loading Port     | Guangzhou Shenzhen port or customer pointed port                       |  |  |