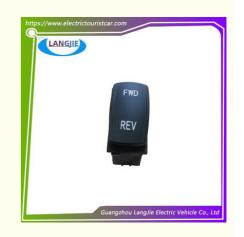

# Marshell Four Wheel Electric Club Car Custom Parts For Forward And **Backward Switches**

# Marshell Four Wheel Electric Club Car Custom Parts For Forward And Backward Switches

# Specification:

| Item Name        | Forward and backward switch                                            |  |  |
|------------------|------------------------------------------------------------------------|--|--|
| Packing          | Carton                                                                 |  |  |
| Fits on          | Used For Tourist car and shuttle bus car ,golf car ,freight car        |  |  |
| MOQ              | 1PC                                                                    |  |  |
| Material         | plastics                                                               |  |  |
| Payment Terms    | Т/Т                                                                    |  |  |
| Product User for | Tourist car and shuttle bus,freight car                                |  |  |
| Delivery Time    | 5-20 days after received 100%                                          |  |  |
| Package          | 1. Standard export neutral packing<br>2. Standard export brand packing |  |  |
| Loading Port     | Guangzhou Shenzhen port or customer pointed port                       |  |  |