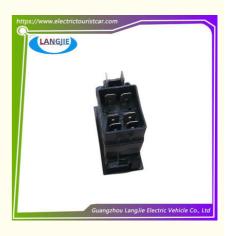

# Marshell Four Wheel Electric Club Car Custom Parts For Forward And **Backward Switches**

# Marshell Four Wheel Electric Club Car Custom Parts For Forward And Backward Switches

# Specification:

| Item Name        | Forward and backward switch                                            |  |  |
|------------------|------------------------------------------------------------------------|--|--|
| Packing          | Carton                                                                 |  |  |
| Fits on          | Used For Tourist car and shuttle bus car ,golf car ,freight car        |  |  |
| MOQ              | 1PC                                                                    |  |  |
| Material         | plastics                                                               |  |  |
| Payment Terms    | Т/Т                                                                    |  |  |
| Product User for | Tourist car and shuttle bus,freight car                                |  |  |
| Delivery Time    | 5-20 days after received 100%                                          |  |  |
| Package          | 1. Standard export neutral packing<br>2. Standard export brand packing |  |  |
| Loading Port     | Guangzhou Shenzhen port or customer pointed port                       |  |  |