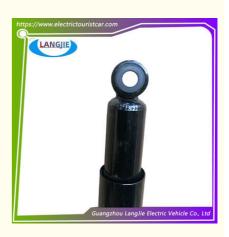

# Supplier Rear Shock Absorber For Marshell Electric Golf Cart Performance **Parts**

# Supplier Rear Shock Absorber For Marshell Electric Golf Cart Performance Parts

# Specification:

| Item Name        | rear shock absorber                                                    |
|------------------|------------------------------------------------------------------------|
| Packing          | Carton                                                                 |
| Fits on          | Used For Tourist car and shuttle bus car                               |
| MOQ              | 1PC                                                                    |
| Material         | iron                                                                   |
| Payment Terms    | Τ/Τ                                                                    |
| Product User for | Tourist car and shuttle bus,freight car                                |
| Delivery Time    | 5-20 days after received deposit.                                      |
| Package          | 1. Standard export neutral packing<br>2. Standard export brand packing |
| Loading Port     | Guangzhou Shenzhen port or customer pointed port                       |