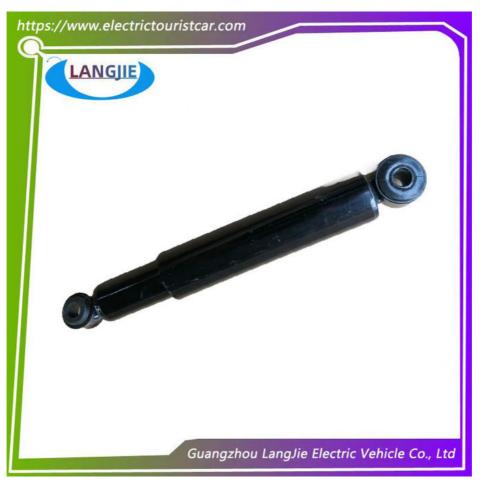

# Supplier Rear Shock Absorber For Marshell Electric Golf Cart Performance **Parts**

# Supplier Rear Shock Absorber For Marshell Electric Golf Cart Performance Parts

# Specification:

| Item Name        | rear shock absorber                                                    |
|------------------|------------------------------------------------------------------------|
| Packing          | Carton                                                                 |
| Fits on          | Used For Tourist car and shuttle bus car                               |
| MOQ              | 1PC                                                                    |
| Material         | iron                                                                   |
| Payment Terms    | Τ/Τ                                                                    |
| Product User for | Tourist car and shuttle bus,freight car                                |
| Delivery Time    | 5-20 days after received deposit.                                      |
| Package          | 1. Standard export neutral packing<br>2. Standard export brand packing |
| Loading Port     | Guangzhou Shenzhen port or customer pointed port                       |