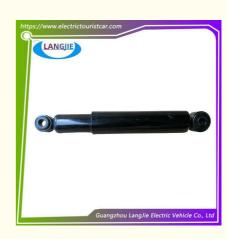

# Supplier Rear Shock Absorber For Marshell Electric Golf Cart Performance **Parts**

# Supplier Rear Shock Absorber For Marshell Electric Golf Cart Performance Parts

# Specification:

| Item Name        | rear shock absorber                                                    |
|------------------|------------------------------------------------------------------------|
| Packing          | Carton                                                                 |
| Fits on          | Used For Tourist car and shuttle bus car                               |
| MOQ              | 1PC                                                                    |
| Material         | iron                                                                   |
| Payment Terms    | Τ/Τ                                                                    |
| Product User for | Tourist car and shuttle bus,freight car                                |
| Delivery Time    | 5-20 days after received deposit.                                      |
| Package          | 1. Standard export neutral packing<br>2. Standard export brand packing |
| Loading Port     | Guangzhou Shenzhen port or customer pointed port                       |