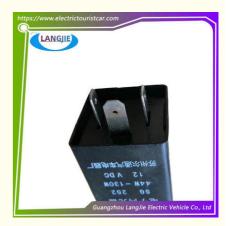

# Buggy Golf Cart 12V Electronic Flasher For Marshell Club Car Parts And Accessories

## **OEM 12V Electronic Flasher For Marshell Tour And Club Car Parts And Accessories**

## Specification:

| Item Name        | Electronic flasher                                                |
|------------------|-------------------------------------------------------------------|
| Packing          | Carton                                                            |
| Fits on          | Used For Tourist car and shuttle bus car                          |
| MOQ              | 1PC                                                               |
| Material         | Plastic                                                           |
| Payment Terms    | T/T                                                               |
| Product User for | Tourist car and shuttle bus,freight car                           |
| Delivery Time    | 5-20 days after received 100%                                     |
| Package          | Standard export neutral packing     Standard export brand packing |
| Loading Port     | Guangzhou Shenzhen port or customer pointed port                  |