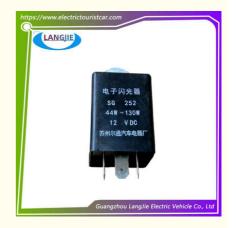

# Buggy Golf Cart 12V Electronic Flasher For Marshell Club Car Parts And Accessories

## **OEM 12V Electronic Flasher For Marshell Tour And Club Car Parts And Accessories**

## Specification:

| Item Name        | Electronic flasher                                                |
|------------------|-------------------------------------------------------------------|
| Packing          | Carton                                                            |
| Fits on          | Used For Tourist car and shuttle bus car                          |
| MOQ              | 1PC                                                               |
| Material         | Plastic                                                           |
| Payment Terms    | T/T                                                               |
| Product User for | Tourist car and shuttle bus,freight car                           |
| Delivery Time    | 5-20 days after received 100%                                     |
| Package          | Standard export neutral packing     Standard export brand packing |
| Loading Port     | Guangzhou Shenzhen port or customer pointed port                  |