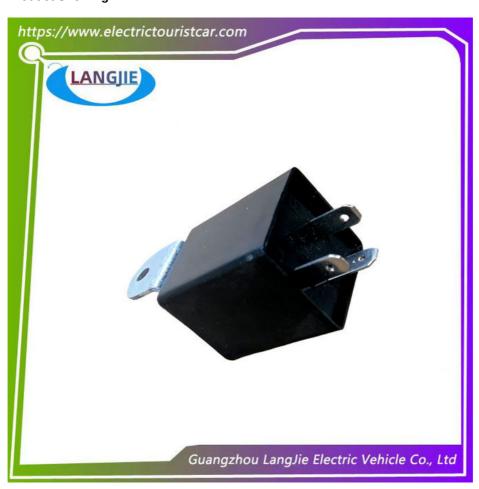

|
| Delivery Time    | 5-20 days after received 100%                                     |
| Package          | Standard export neutral packing     Standard export brand packing |
| Loading Port     | Guangzhou Shenzhen port or customer pointed port                  |

Professional to provide domestic manufacturers of electric vehicle repair parts

### **Package and Shipping**

Package:Normally we use the standard exporting packaging. We also can according to clients' request .

### Shipping:

- 1. By Couriers: DHL, UPS, FEDEX, TNT are the main courier companies we are cooperating. 2. By Air: Delivery from the GUANGZHOU airport to customer's destination city air port.
- 3. By Sea: Delivery from the GUANGZHOU sea port OR SHENZHEN SEA PORT.

#### **Product Showing:**









## FAQ

Q1. Can I have a sample order?

A: Yes, we welcome sample order to test and check quality.

Q2. What about the lead time?

A: Sample needs 3-5 days if we have in stock.

Q3. Do you have any MOQ limit?

A: Low MOQ, 1pc for sample checking is available

Q4. How do you ship the goods and how long does it take to arrive?

A: We usually ship by DHL, UPS, FedEx or TNT. It usually takes 3-5 days to arrive. Airline and sea shipping also optional.

Q5. How to proceed an order?

A: Firstly let us know your requirements or application.

Secondly We quote according to your requirements or our suggestions.

Thirdly customer confirms the samples and places deposit for formal order.

Fourthly We arrange the production.

#### Welcome to visit our factory!







langjie99@hotmail.com



el