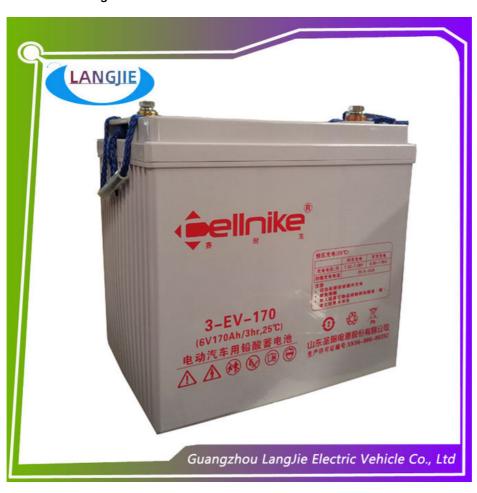

# 6V 170AH Wide Temperature Range Dry Battery For Club Car Custom Parts

• Fuel Type: Electric Golf Cart Battery

• Battery: 6\*8v/170Ah

Highlight: electric golf cart accessories

# 6V 170AH Wide Temperature Range Dry Battery Suitable For Marsh/LVTONG/EXCAR Golf Carts

Part Name: Dry Battery 6V 170AH

Professional to provide domestic manufacturers of electric vehicle repair parts

Applicable models:Golf Carts Club Cart