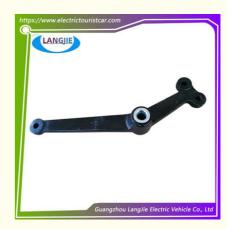

# Shuttle Bus Steering System Middle Rocker Arm For Marshell Electric Golf Cart Accessories

# **Product Specification**

Parts Name: Middle Rocker Arm Assembly

Material: Iro

Applicable Models: Club Cart Shuttle Bus Classic Car

• MOQ: 1PC

• Delivery Time: 5-20 Days After Received Deposit

Payment Term:
TT

# Specification:

| Item Name        | Middle rocker arm                                             |
|------------------|---------------------------------------------------------------|
| Packing          | Carton                                                        |
| Fits on          | Used For Tourist car and shuttle bus car                      |
| MOQ              | 1PC                                                           |
| Material         | Iron                                                          |
| Payment Terms    | T/T                                                           |
| Product User for | Tourist car and shuttle bus,freight car                       |
| Delivery Time    | 5-20 days after received 100%                                 |
| Package          | Standard export neutral packing Standard export brand packing |
| Loading Port     | Guangzhou Shenzhen port or customer pointed port              |