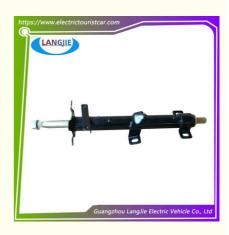

## Supplier Four Wheel Electric Golf Cart Steering Shaft Parts For Steering Upper Shaft Tube

## **Basic Information**

- Place of Origin:
- Guangzhou, China

1PC

T/T

Carton Box

5-10 Working Days

1000/Unit/Week

- Brand Name: LANGJIE
- Model Number: Steering Upper Shaft Tube tour bus
- Minimum Order Quantity:
- Price: Negotiate
- Packaging Details:
- Delivery Time:
- Payment Terms:
- Supply Ability:



### **Product Specification**

• Parts NameSteering Upper Steering Upper Shaft Tube Shaft Tube:

Steel

- Material:
- Applicable Models:
- Payment Term:
- Delivery Time:
- MOQ:
- Shipping Term:
- Color:
- Quality:
- Product Condition:
- Highlight:

- Club Cart Shuttle Bus Classic Car ΤT
- 5-20 Days After Received Deposit
  - 1PC
- EXW OR C&F
- Original Color
  - Original Quality
- High Quality,100% New
  - golf cart steering system



Our Product Introduction

# Supplier Four Wheel Electric Golf Cart Steering Shaft Parts For Steering Upper Shaft Tube

## **Specification:**

| Item Name        | Steering Upper Shaft Tube                                              |
|------------------|------------------------------------------------------------------------|
| Packing          | Carton