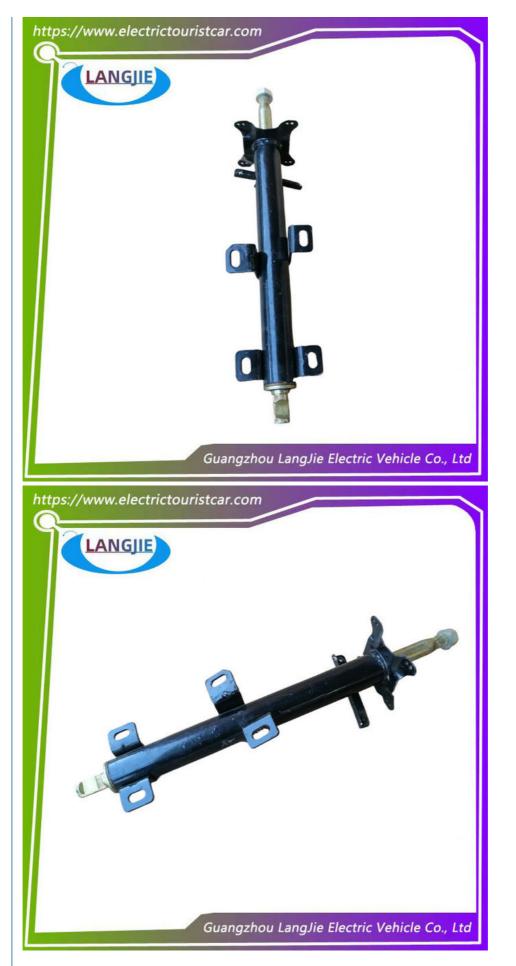

|
| Fits on          | Used For Tourist car and shuttle bus car                               |
| MOQ              | 1PC                                                                    |
| Material         | Aluminum , Steel , Rubber                                              |
| Payment Terms    | т/т                                                                    |
| Product User for | Tourist car and shuttle bus,freight car                                |
| Delivery Time    | 5-20 days after received deposit.                                      |
| Package          | 1. Standard export neutral packing<br>2. Standard export brand packing |
| Loading Port     | Guangzhou Shenzhen port or customer pointed port                       |

### **Product Showing:**





#### FAQ:

Q1. What golf cart parts do you supply?

A: We supply a wide variety parts ranging from steerin box, suspension, lift kits, wheel hub, steering shaft, steering yoke, shock absorber...

Q2.Do you develop according samples? A: Yes, we can develop new items according customers' samples

| Q3. Do you accept small quantity orders?<br>A: Yes, we have some items in stocks, or conbine the small quantity with other customer's order to produce<br>Q4, Can we also purchase the parts