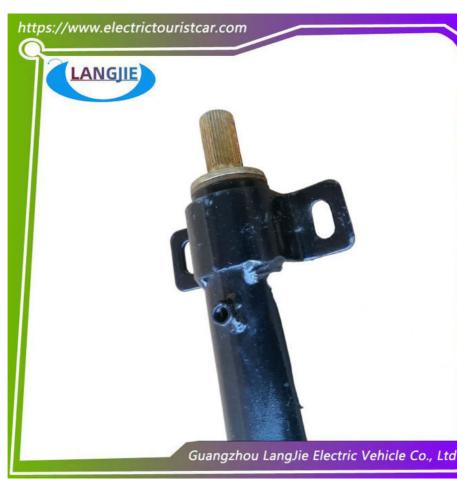

|
| Fits on          | Used For Tourist car and shuttle bus car                               |
| MOQ              | 1PC                                                                    |
| Material         | Aluminum , Steel , Rubber                                              |
| Payment Terms    | т/т                                                                    |
| Product User for | Tourist car and shuttle bus,freight car                                |
| Delivery Time    | 5-20 days after received deposit.                                      |
| Package          | 1. Standard export neutral packing<br>2. Standard export brand packing |
| Loading Port     | Guangzhou Shenzhen port or customer pointed port                       |

### **Product Showing:**





#### FAQ:

Q1. What golf cart parts do you supply?

A: We supply a wide variety parts ranging from steerin box, suspension, lift kits, wheel hub, steering shaft, steering yoke, shock absorber...

Q2.Do you develop according samples? A: Yes, we can develop new items according customers' samples

| Q3. Do you accept small quantity orders?<br>A: Yes, we have some items in stocks, or conbine the small quantity with other customer's order to produce<br>Q4, Can we also purchase the parts