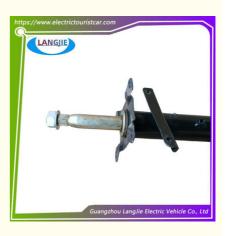

ing Shaft Parts For Steering Upper Shaft Tube

## **Basic Information**

- Place of Origin:
- Guangzhou, China

1PC

T/T

Carton Box

5-10 Working Days

1000/Unit/Week

- Brand Name: LANGJIE
- Model Number: Steering Upper Shaft Tube tour bus
- Minimum Order Quantity:
- Price: Negotiate
- Packaging Details:
- Delivery Time:
- Payment Terms:
- Supply Ability:



### **Product Specification**

• Parts NameSteering Upper Steering Upper Shaft Tube Shaft Tube:

Steel

- Material:
- Applicable Models:
- Payment Term:
- Delivery Time:
- MOQ:
- Shipping Term:
- Color:
- Quality:
- Product Condition:
- Highlight:

- Club Cart Shuttle Bus Classic Car ΤT
- 5-20 Days After Received Deposit
  - 1PC
- EXW OR C&F
- Original Color
  - Original Quality
- High Quality,100% New
  - golf cart steering system



Our Product Introduction

# Supplier Four Wheel Electric Golf Cart Steering Shaft Parts For Steering Upper Shaft Tube

## **Specification:**

| Item Name        | Steering Upper Shaft Tube                                              |
|------------------|------------------------------------------------------------------------|
| Packing          | Carton                                                                 |
| Fits on          | Used For Tourist car and shuttle bus car                               |
| MOQ              | 1PC                                                                    |
| Material         | Aluminum , Steel , Rubber                                              |
| Payment Terms    | т/т