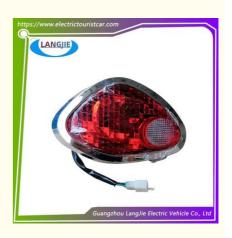

# Manufacturer Best-Selling LED Front Turn Signal For EAGLE Electric Golf **Buggy Parts**

## Manufacturer Best-Selling LED Front Turn Signal For EAGLE Electric Golf Buggy Parts

### Specification:

| Item Name        | LED front turn signal                            |
|------------------|--------------------------------------------------|
| Packing          | Carton                                           |
| Fits on          | Used For Tourist car and shuttle bus car         |
| MOQ              | 1PC                                              |
| Material         | Plastic                                          |
| Payment Terms    | T/T                                              |
| Product User for | Tourist car and shuttle bus,freight car          |
| Delivery Time    | 5-20 days after received deposit.                |
| Package          | 1. Standard export neutral packing               |
|                  | 2. Standard export brand packing                 |
| Loading Port     | Guangzhou Shenzhen port or customer pointed port |