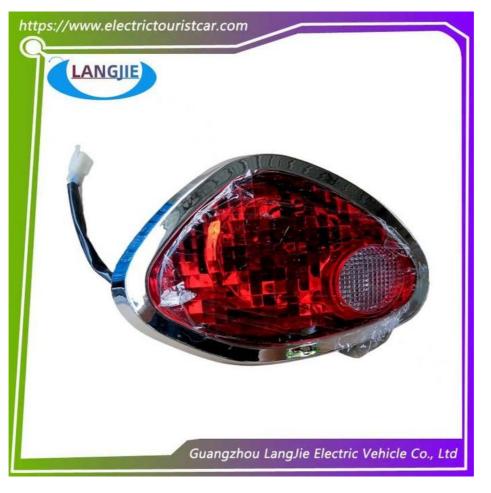

le bus,freight car          |
| Delivery Time    | 5-20 days after received deposit.                |
| Package          | 1. Standard export neutral packing               |
|                  | 2. Standard export brand packing                 |
| Loading Port     | Guangzhou Shenzhen port or customer pointed port |

Professional to provide domestic manufacturers of electric vehicle repair parts

#### Package and Shipping

Package:Normally we use the standard exporting packaging. We also can according to clients' request .

#### Shipping :

- 1. By Couriers: DHL, UPS, FEDEX, TNT are the main courier companies we are cooperating.
- 2. By Air: Delivery from the Shanghai airport to customer's destination city air port.
- 3. By Sea: Delivery from the Shanghai sea port .

### Product Showing: