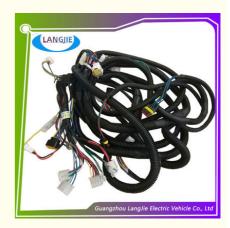

# **Product Specification**

- Parts Name:
- Applicable Models:
- Colour:
- MOQ:
- Delivery Time:
- Color:
- Quality:
- Car Make:
- Highlight:

Wiring Harness For Golf Cart /shuttle Bus Club Cart Shuttle Bus Classic Car Black 1pc 5-15 Days Original Color Original Quality

### Specification:

| Item Name        | Wiring harmess                                                                   |
|------------------|----------------------------------------------------------------------------------|
|                  | winning harmess                                                                  |
| Packing          | Carton                                                                           |
| Fits on          | Used For Tourist car and shuttle bus car ,electri golf car ,electric hunting car |
| MOQ              | 1PC                                                                              |
| Colour           | Black                                                                            |
| Payment Terms    | Т/Т                                                                              |
| Product User for | Tourist car and shuttle bus,freight car                                          |
| Delivery Time    | 5-20 days after received deposit.                                                |
| Package          | 1. Standard export neutral packing                                               |
|                  | 2. Standard export brand packing                                                 |
| Loading Port     | Guangzhou Shenzhen port or customer pointed port                                 |