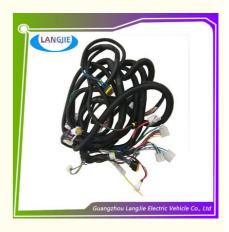

# **Product Specification**

- Parts Name:
- Applicable Models:
- Colour:
- MOQ:
- Delivery Time:
- Color:
- Quality:
- Car Make:
- Highlight:

Wiring Harness For Golf Cart /shuttle Bus Club Cart Shuttle Bus Classic Car Black 1pc 5-15 Days Original Color Original Quality

### Specification:

| Item Name        | Wiring harmess                                                                   |
|------------------|----------------------------------------------------------------------------------|
|                  | winning harmess                                                                  |
| Packing          | Carton                                                                           |
| Fits on          | Used For Tourist car and shuttle bus car ,electri golf car ,electric hunting car |
| MOQ              | 1PC                                                                              |
| Colour           | Black                                                                            |
| Payment Terms    | Т/Т                                                                              |
| Product User for | Tourist car and shuttle bus,freight car                                          |
| Delivery Time    | 5-20 days after received deposit.                                                |
| Package          | 1. Standard export neutral packing                                               |
|                  | 2. Standard export brand packing                                                 |
| Loading Port     | Guangzhou Shenzhen port or customer pointed port                                 |