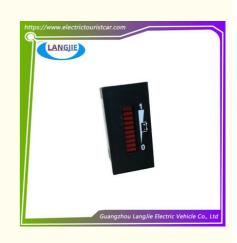

# Manufacture Good Price Instrument Marshell For Electric Golf Cart Accessories

## Specification:

| Item Name        | Instrument                                                                                                                |
|------------------|---------------------------------------------------------------------------------------------------------------------------|
| Packing          | Carton                                                                                                                    |
| Fits on          | Used For Tourist car and shuttle bus car ,electric golf car ,electric club car ,electric hunting car .electric golf carts |
| MOQ              | 1PC                                                                                                                       |
| MaterialPla      | Plastic                                                                                                                   |
| Payment Terms    | т/т                                                                                                                       |
| Product User for | Tourist car and shuttle bus,freight car                                                                                   |
| Delivery Time    | 5-20 days after received deposit.                                                                                         |
| Package          | 1. Standard export neutral packing                                                                                        |
|                  | 2. Standard export brand packing                                                                                          |
| Loading Port     | Guangzhou Shenzhen port or customer pointed port                                                                          |