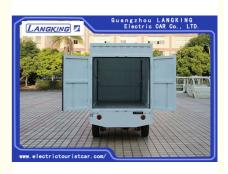

# Guangzhou Langjie Electric Vehicle Co., Ltd. electrictouristcar.com

# 2 Seater Freight Cart White Electric Luggage Carts With Big Cargo Box for Factory

#### **Basic Information**

Place of Origin: Electric Luggage Cart

Brand Name: Langking
Model Number: F090M
Minimum Order Quantity: 1 Unit
Price: Negotiate

Packaging Details: Steel Frame or Non Packing

Delivery Time: 30DaysPayment Terms: T/T

• Supply Ability: 300Unit/month



#### **Product Specification**

Passenger Capacity: 2 Seats
Max.Speed: 28km/h
Range(loaded): 70km
Climbing Ability(loaded): 12%
Braking Distance: ≤4.5m
Min.Turning Radius: 4m
Recharge Time: 8~10h

Highlight: electric utility carts



#### More Images



## 2 Seater Freight Cart White Electric Luggage Carts With Big Cargo Box for Factory

| HS CODE               | 8709119000 |
|-----------------------|------------|
| Qty/20'GP (Assembled) |            |
| Qty/40'GP (Assembled) | 3 units    |

#### Performance:

| Passenger capacity       | 2 seats |
|--------------------------|---------|
| Max.Speed                | 28km/h  |
| Range(loaded)            | 70km    |
| Climbing Ability(loaded) | 12%     |
| Braking Distance         | ≤4.5m   |
| Min.Turning Radius       | 4m      |
| Min.Clearance            | 150mm   |
| Recharge time            | 8~10h   |

#### **Dimensions:**

| L×W×H                     | 3820×1430×1940mm |
|---------------------------|------------------|
| F/R Tread                 | 1210/1200mm