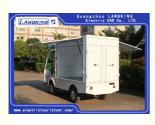

# Guangzhou Langjie Electric Vehicle Co., Ltd. electrictouristcar.com

# 2 Seater Freight Cart White Electric Luggage Carts With Big Cargo Box for Factory

#### **Basic Information**

Place of Origin: Electric Luggage Cart

Brand Name: Langking
Model Number: F090M
Minimum Order Quantity: 1 Unit
Price: Negotiate

Packaging Details: Steel Frame or Non Packing

Delivery Time: 30DaysPayment Terms: T/T

• Supply Ability: 300Unit/month



#### **Product Specification**

Passenger Capacity: 2 Seats
Max.Speed: 28km/h
Range(loaded): 70km
Climbing Ability(loaded): 12%
Braking Distance: ≤4.5m
Min.Turning Radius: 4m
Recharge Time: 8~10h

Highlight: electric utility carts



#### More Images



## 2 Seater Freight Cart White Electric Luggage Carts With Big Cargo Box for Factory

| HS CODE               | 8709119000 |
|-----------------------|------------|
| Qty/20'GP (Assembled) |            |
| Qty/40'GP (Assembled) | 3 units    |

#### Performance:

| Passenger capacity       | 2 seats |
|--------------------------|---------|
| Max.Speed                | 28km/h  |
| Range(loaded)            | 70km    |
| Climbing Ability(loaded) | 12%     |
| Braking Distance         | ≤4.5m   |
| Min.Turning Radius       | 4m      |
| Min.Clearance            | 150mm   |
| Recharge time            | 8~10h   |

#### **Dimensions:**

| L×W×H                     | 3820×1430×1940mm |
|---------------------------|------------------|
| F/R Tread                 | 1210/1200mm      |
| Axle Distance