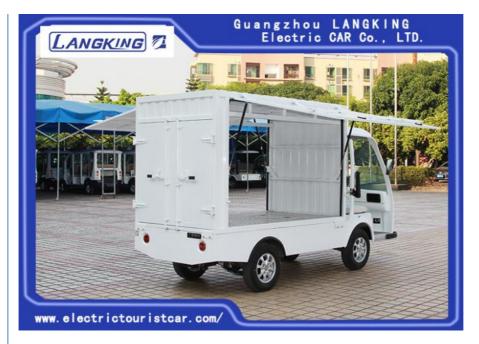

|
| Brake system     | 4-wheel hydraulic drum brake system + handbrake                                                                                                    |
| Charger          | Automatic high efficiency pulse, Output:48V/25A, Input AC 220V/50HZ                                                                                |
| Dashboard        | Voltameter, ammeter, turn signal indicator, headlight indicator, emergency switch, Headlight switch, turn signal switch, wiper switch, horn button |
| Color Option     | White, Grey, Navy, Red, Khaki, Purple, Green etc.                                                                                                  |

#### **Product showing:**



#### FAQ

1, what's your warranty time?

All Langking golf cart sold by us are quality guaranteed.

We provide 1 year warranty for main parts to our electric vehicles when you get them.

- 2, What's the production time? Normally for 30 working days
- 3, What's your payment term? T/T 30% deposit and balance paid before shipment
- 4, Can we also purchase the parts
- Yes,if you do maintainess service,you can also buy parts from us.We are the profeesional for the aftersales,
- 5, How do you provide after-sales once customer bought the cart from us? Once you purchase the cart from us,then i will provide you manual to learn it and tell you how to fix it.
- 6. What is your MOQ? You can order MOQ 1 unit .
- 7,Can we put the Logo we designed on the cart? Yes, you can put your own Logo on the cart