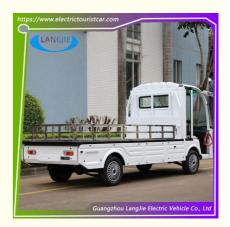

# 2 Seater Golf Cart White 72V AC Motor Electric Luggage Carts For Hotel Resort Factory

## **Product Specification**

• Part Name: Electric Luggage Cart

Max.Speed: 30 Km/h
Range(loaded): 90km
Climbing Ability(loaded): 20 %
Recharge Time: 8~10h
HS CODE: 8709119000

Highlight: electric tourist vehicles