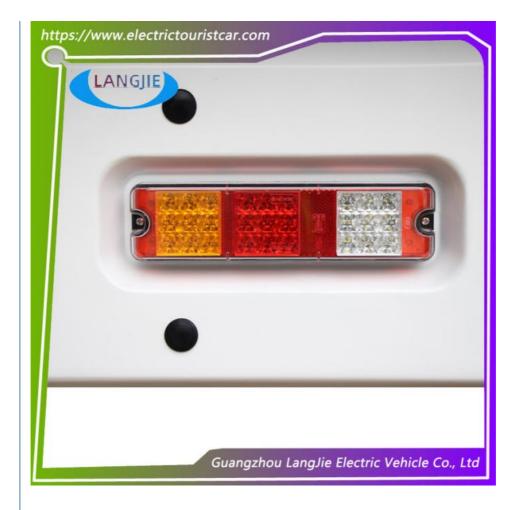

| Iviax. loading          | Tookg                                                                                                                                                                                                                                                                                                                              |  |
|-------------------------|------------------------------------------------------------------------------------------------------------------------------------------------------------------------------------------------------------------------------------------------------------------------------------------------------------------------------------|--|
| Standard Configurations |                                                                                                                                                                                                                                                                                                                                    |  |
| Motor                   | 72V/7.5 KW AC motor                                                                                                                                                                                                                                                                                                                |  |
| Controller              | 72V                                                                                                                                                                                                                                                                                                                                |  |
| Battery                 | Maintenance-free battery 6V/170Ah*12pcs                                                                                                                                                                                                                                                                                            |  |
| Body & Roof             | The high-strength composite material body (PP composite material injection-molded front hood) has excellent impact resistance./Enhanced composite material and aluminum alloy frame; lightweight, resistant to aging, and not prone to fading.                                                                                     |  |
| Windshield              | See-through Laminated glass                                                                                                                                                                                                                                                                                                        |  |
| Seats                   | PU car seat, ergonomic, adjustable structure for driver's seat.                                                                                                                                                                                                                                                                    |  |
| Rear view mirror        | 2pcs                                                                                                                                                                                                                                                                                                                               |  |
| Tire                    | Vacuum radial tire 165/70R13, steel rim                                                                                                                                                                                                                                                                                            |  |
| Chassis                 | High-strength steel frame longitudinal beam chassis with electrophoresis and powder coating rust prevention treatment                                                                                                                                                                                                              |  |
| Steering                | Dual-pinion rack and pinion steering with electric speed-sensitive power assistance system                                                                                                                                                                                                                                         |  |
| Front Suspension        | Front MacPherson independent suspension, with coil springs and telescopic hydraulic shock absorbers.                                                                                                                                                                                                                               |  |
| Rear suspension         | Integral rear axle with leaf springs and telescopic hydraulic shock absorbers                                                                                                                                                                                                                                                      |  |
| Lighting system         | LED headlights, fog lights, turn signals, taillights, horn, reversing alarm                                                                                                                                                                                                                                                        |  |
| Brake system            | Front ventilated disc rear drum hydraulic dual circuit braking system with handbrake parking, equipped with vacuum power-assisted brakes                                                                                                                                                                                           |  |
| Charger                 | Intelligent high-frequency vehicle charger. Input voltage 220V, output 72V/25A.                                                                                                                                                                                                                                                    |  |
| Dashboard               | Injection-molded dashboard with a combination switch, electric lock switch, emergency power-off switch, and multifunctional LCD display (showing indicators for voltage, battery level, speed, mileage, etc., and an entertainment playback system). It is equipped with USB/Type-C ports, storage compartments, and a cup holder. |  |