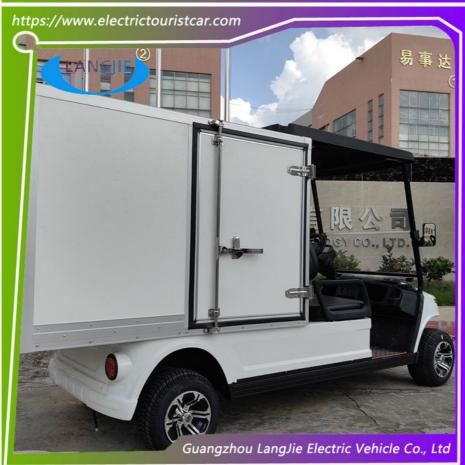

# White 2 Passenger Electric Golf Cart Factory AC motor 48V Electric Cargo Vehicle For Park

# **Product Specification**

• Part Name: Electric Utility Buggy

Recharge Time: 8~10h
Power Source: Electric
Charge Time: 8-10 Hours
Motor: 48V AC Motor

• Seat: 2 SEATS WITH ROOF

Type: Golf CarChagrer: 48V

# 2 Seater Golf Cart White Electric Freight Carts Electric truck With AC Motor 48V and Cargo Box for factory