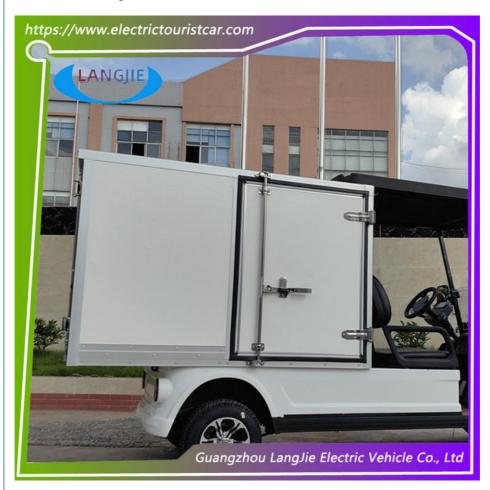

# Specifications:

| HS CODE               | 8703101900                                                                                                                                                                                        |  |
|-----------------------|---------------------------------------------------------------------------------------------------------------------------------------------------------------------------------------------------|--|
| Qty/20'GP (Assembled) | 1 UNIT                                                                                                                                                                                            |  |
| Qty/40'HQ (Assembled) | 3 UNITS                                                                                                                                                                                           |  |
| Passenger capacity    | 2 seats                                                                                                                                                                                           |  |
| Max.Speed             | 18-30km/h{adjustable}                                                                                                                                                                             |  |
| Range(loaded)         | 50km-70km(level road)                                                                                                                                                                             |  |
| Climbing Ability      | ≦25%                                                                                                                                                                                              |  |
| Braking Distance      | 6m                                                                                                                                                                                                |  |
| Min.Turning Radius    | 3.3m                                                                                                                                                                                              |  |
| Recharge time         | 8~10h                                                                                                                                                                                             |  |
| L×W×H                 | 3675*1210*1975 mm                                                                                                                                                                                 |  |
| Cargo L×W×H           | 1800*1150*1200 mm                                                                                                                                                                                 |  |
| F/R Tread             | 900mm//1005mm                                                                                                                                                                                     |  |
| Axle Distance         | 2485mm                                                                                                                                                                                            |  |
| Max. loading          | 500 kg                                                                                                                                                                                            |  |
| Motor                 | 48V/5KW AC motor                                                                                                                                                                                  |  |
| Controller            | 48V                                                                                                                                                                                               |  |
| Battery               | Maintenance-free battery 8V /150Ah*6PCS                                                                                                                                                           |  |
| Body & Roof           | The front cover, seat barrel and body cover parts are injection molded with automobile special PP material /Automobile PP material injection molding integrated molding roof                      |  |
| Windshield            | Foldable windshield                                                                                                                                                                               |  |
| Seats                 | Ergonomic seat, leather fabric                                                                                                                                                                    |  |
| Rear view mirror      | Left and right mirrors                                                                                                                                                                            |  |
| Bumper                | Front Bumper                                                                                                                                                                                      |  |
| Tire                  | 205/50-10" Turf tire 10 inch rim                                                                                                                                                                  |  |
| Chassis               | Robotic welding chassis with high-end coating processing, Super strong, No Rust                                                                                                                   |  |
| Front Suspension      | Double swing arm independent front suspension + spiral spring + cylinder hydraulic shock absorption.                                                                                              |  |
| Rear suspension       | Overall rear axle, spiral spring shock absorption + cylinder hydraulic shock + rear stabilizer bar                                                                                                |  |
| Lighting system       | LED front combination light (near light, high beam, turn signal, daily running light, position light) LED rear taillight (brake light, position light, turn signal); snail horn, reversing buzzer |  |
| Brake system          | Double-loop four-wheel hydraulic brake, four-wheel disc brake + electronic brake parking                                                                                                          |  |
| Steering system       | Double gear rack steering system, automatic clearance compensation function                                                                                                                       |  |
| Charger               | Smart on-board charger Output:48V 25A, Input AC 220V/50HZ 60HZ                                                                                                                                    |  |
| Dashboard             | Injection molding instrument panel, electric lock switch, single arm combination switch, gear switch, water cup holder;, double USB power supply, 12V power supply.                               |  |
|                       | Multi-instrument                                                                                                                                                                                  |  |