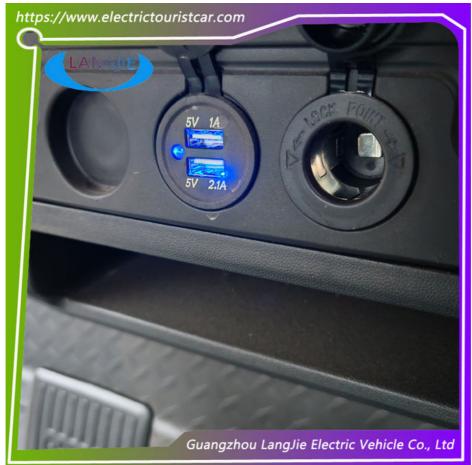

# Specifications:

| HS CODE               | 8703101900                                                                                                                                                                                        |  |
|-----------------------|---------------------------------------------------------------------------------------------------------------------------------------------------------------------------------------------------|--|
| Qty/20'GP (Assembled) | 1 UNIT                                                                                                                                                                                            |  |
| Qty/40'HQ (Assembled) | 3 UNITS                                                                                                                                                                                           |  |
| Passenger capacity    | 2 seats                                                                                                                                                                                           |  |
| Max.Speed             | 18-30km/h{adjustable}                                                                                                                                                                             |  |
| Range(loaded)         | 50km-70km(level road)                                                                                                                                                                             |  |
| Climbing Ability      | ≦25%                                                                                                                                                                                              |  |
| Braking Distance      | 6m                                                                                                                                                                                                |  |
| Min.Turning Radius    | 3.3m                                                                                                                                                                                              |  |
| Recharge time         | 8~10h                                                                                                                                                                                             |  |
| L×W×H                 | 3675*1210*1975 mm                                                                                                                                                                                 |  |
| Cargo L×W×H           | 1800*1150*1200 mm                                                                                                                                                                                 |  |
| F/R Tread             | 900mm//1005mm                                                                                                                                                                                     |  |
| Axle Distance         | 2485mm                                                                                                                                                                                            |  |
| Max. loading          | 500 kg                                                                                                                                                                                            |  |
| Motor                 | 48V/5KW AC motor                                                                                                                                                                                  |  |
| Controller            | 48V                                                                                                                                                                                               |  |
| Battery               | Maintenance-free battery 8V /150Ah*6PCS                                                                                                                                                           |  |
| Body & Roof           | The front cover, seat barrel and body cover parts are injection molded with automobile special PP material /Automobile PP material injection molding integrated molding roof                      |  |
| Windshield            | Foldable windshield                                                                                                                                                                               |  |
| Seats                 | Ergonomic seat, leather fabric                                                                                                                                                                    |  |
| Rear view mirror      | Left and right mirrors                                                                                                                                                                            |  |
| Bumper                | Front Bumper                                                                                                                                                                                      |  |
| Tire                  | 205/50-10" Turf tire 10 inch rim                                                                                                                                                                  |  |
| Chassis               | Robotic welding chassis with high-end coating processing, Super strong, No Rust                                                                                                                   |  |
| Front Suspension      | Double swing arm independent front suspension + spiral spring + cylinder hydraulic shock absorption.                                                                                              |  |
| Rear suspension       | Overall rear axle, spiral spring shock absorption + cylinder hydraulic shock + rear stabilizer bar                                                                                                |  |
| Lighting system       | LED front combination light (near light, high beam, turn signal, daily running light, position light) LED rear taillight (brake light, position light, turn signal); snail horn, reversing buzzer |  |
| Brake system          | Double-loop four-wheel hydraulic brake, four-wheel disc brake + electronic brake parking                                                                                                          |  |
| Steering system       | Double gear rack steering system, automatic clearance compensation function                                                                                                                       |  |
| Charger               | Smart on-board charger Output:48V 25A, Input AC 220V/50HZ 60HZ                                                                                                                                    |  |
| Dashboard             | Injection molding instrument panel, electric lock switch, single arm combination switch, gear switch, water cup holder;, double USB power supply, 12V power supply.                               |  |
|                       | Multi-instrument                                                                                                                                                                                  |  |