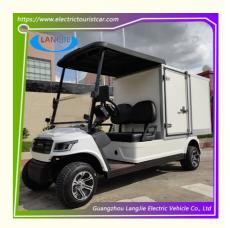

# White 2 Passenger Electric Golf Cart Factory AC motor 48V Electric Cargo Vehicle For Park

# 2 Seater Golf Cart White Electric Freight Carts Electric truck With AC Motor 48V and Cargo Box for factory

# **Product Specification**

• Part Name: Electric Utility Buggy

Recharge Time: 8~10h
Power Source: Electric
Charge Time: 8-10 Hours
Motor: 48V AC Motor

• Seat: 2 SEATS WITH ROOF

Type: Golf CarChagrer: 48V

# Specifications:

| HS CODE               | 8703101900                                                                                                                                                                                        |  |
|-----------------------|---------------------------------------------------------------------------------------------------------------------------------------------------------------------------------------------------|--|
| Qty/20'GP (Assembled) | 1 UNIT                                                                                                                                                                                            |  |
| Qty/40'HQ (Assembled) | 3 UNITS                                                                                                                                                                                           |  |
| Passenger capacity    | 2 seats                                                                                                                                                                                           |  |
| Max.Speed             | 18-30km/h{adjustable}                                                                                                                                                                             |  |
| Range(loaded)         | 50km-70km(level road)                                                                                                                                                                             |  |
| Climbing Ability      | ≦25%                                                                                                                                                                                              |  |
| Braking Distance      | 6m                                                                                                                                                                                                |  |
| Min.Turning Radius    | 3.3m                                                                                                                                                                                              |  |
| Recharge time         | 8~10h                                                                                                                                                                                             |  |
| L×W×H                 | 3675*1210*1975 mm                                                                                                                                                                                 |  |
| Cargo L×W×H           | 1800*1150*1200 mm                                                                                                                                                                                 |  |
| F/R Tread             | 900mm//1005mm                                                                                                                                                                                     |  |
| Axle Distance         | 2485mm                                                                                                                                                                                            |  |
| Max. loading          | 500 kg                                                                                                                                                                                            |  |
| Motor                 | 48V/5KW AC motor                                                                                                                                                                                  |  |
| Controller            | 48V                                                                                                                                                                                               |  |
| Battery               | Maintenance-free battery 8V /150Ah*6PCS                                                                                                                                                           |  |
| Body & Roof           | The front cover, seat barrel and body cover parts are injection molded with automobile special PP material /Automobile PP material injection molding integrated molding roof                      |  |
| Windshield            | Foldable windshield                                                                                                                                                                               |  |
| Seats                 | Ergonomic seat, leather fabric                                                                                                                                                                    |  |
| Rear view mirror      | Left and right mirrors                                                                                                                                                                            |  |
| Bumper                | Front Bumper                                                                                                                                                                                      |  |
| Tire                  | 205/50-10" Turf tire 10 inch rim                                                                                                                                                                  |  |
| Chassis               | Robotic welding chassis with high-end coating processing, Super strong, No Rust                                                                                                                   |  |
| Front Suspension      | Double swing arm independent front suspension + spiral spring + cylinder hydraulic shock absorption.                                                                                              |  |
| Rear suspension       | Overall rear axle, spiral spring shock absorption + cylinder hydraulic shock + rear stabilizer bar                                                                                                |  |
| Lighting system       | LED front combination light (near light, high beam, turn signal, daily running light, position light) LED rear taillight (brake light, position light, turn signal); snail horn, reversing buzzer |  |
| Brake system          | Double-loop four-wheel hydraulic brake, four-wheel disc brake + electronic brake parking                                                                                                          |  |
| Steering system       | Double gear rack steering system, automatic clearance compensation function                                                                                                                       |  |
| Charger               | Smart on-board charger Output:48V 25A, Input AC 220V/50HZ 60HZ                                                                                                                                    |  |
| Dashboard             | Injection molding instrument panel, electric lock switch, single arm combination switch, gear switch, water cup holder;, double USB power supply, 12V power supply.                               |  |
|                       | Multi-instrument                                                                                                                                                                                  |  |