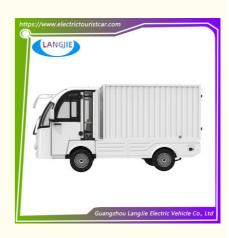

## Electric Luggage Cart 2 Seater Golf Cart AC Motor for Smooth Luggage Transport

## **Product Specification**

- Part Name:
- Max.Speed:
- Range(loaded):
- Climbing Ability(loaded):
- Recharge Time:
- Color:
- Highlight:
- 30km/h 90km 20%

Electric Luggage Cart

- 8~10h
  - White Or You Can Choose You Like Color
  - electric utility carts