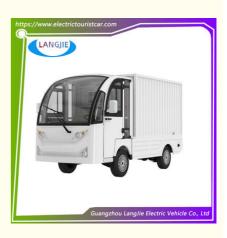

## Electric Luggage Cart 2 Seater Golf Cart AC Motor for Smooth Luggage Transport

## **Product Specification**

- Part Name:
- Max.Speed:
- Range(loaded):
- Climbing Ability(loaded):
- Recharge Time:
- Color:
- Highlight:
- 30km/h 90km 20%

Electric Luggage Cart

- 8~10h
  - White Or You Can Choose You Like Color
  - electric utility carts