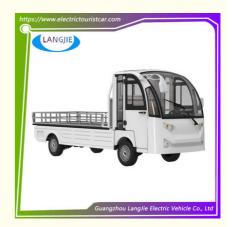

### **Product Specification**

• Part Name: Electric Luggage Cart

Max.Speed: 30km/h
Range(loaded): 90km
Climbing Ability(loaded): 20%
Recharge Time: 8~10h
HS CODE: 8709119000
Highlight: electric utility carts

# 72V/7.5KW AC Motor Controller Standard Configurations for 2 Seats Electric Luggage Cart

| HS CODE                  |        | 8709119000       |
|--------------------------|--------|------------------|
| Qty/20'GP (Assemb        | led)   | 1 unit           |
| Qty/40' GP(Assemb        | led)   | 2 units          |
|                          |        |                  |
| Specifications           |        |                  |
| Performance:             |        |                  |
| Passenger capacity       |        | 2 seats          |
| Range(loaded)            |        | 90km             |
| Max.Speed                |        | ≤30m/h           |
| Climbing Ability(loaded) |        | ≤20%             |
| Braking Distance         |        | ≤6m              |
| Min.Turning Radius       |        | ≤6.5m            |
| Recharge time            |        | 8~10h            |
| Dimensions               |        |                  |
| L×W×H                    |        | 4920*1500*2095mm |
| L×W×H cargo size         |        | 3200*1500*300mm  |
| Axle Distance            |        | 2770mm           |
| Vehicle Weight           |        | 1330kg           |
| Max. loading             |        | 1000kg           |
| Standard Configurat      | tions  |                  |
| Motor                    | 72V/7. | .5 KW AC motor   |
| Cambrallan               | 7017   |                  |