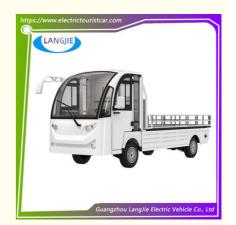

### **Product Specification**

• Part Name: Electric Luggage Cart

Max.Speed: 30km/h
Range(loaded): 90km
Climbing Ability(loaded): 20%
Recharge Time: 8~10h
HS CODE: 8709119000
Highlight: electric utility carts

# 72V/7.5KW AC Motor Controller Standard Configurations for 2 Seats Electric Luggage Cart

| HS CODE                  |        | 8709119000       |
|--------------------------|--------|------------------|
| Qty/20'GP (Assemb        | led)   | 1 unit           |
| Qty/40' GP(Assemb        | led)   | 2 units          |
|                          |        |                  |
| Specifications           |        |                  |
| Performance:             |        |                  |
| Passenger capacity       |        | 2 seats          |
| Range(loaded)            |        | 90km             |
| Max.Speed                |        | ≤30m/h           |
| Climbing Ability(loaded) |        | ≤20%             |
| Braking Distance         |        | ≤6m              |
| Min.Turning Radius       |        | ≤6.5m            |
| Recharge time            |        | 8~10h            |
| Dimensions               |        |                  |
| L×W×H                    |        | 4920*1500*2095mm |
| L×W×H cargo size         |        | 3200*1500*300mm  |
| Axle Distance            |        | 2770mm           |
| Vehicle Weight           |        | 1330kg           |
| Max. loading             |        | 1000kg           |
| Standard Configurat      | tions  |                  |
| Motor                    | 72V/7. | .5 KW AC motor   |
| Cambrallan               | 7017   |                  |