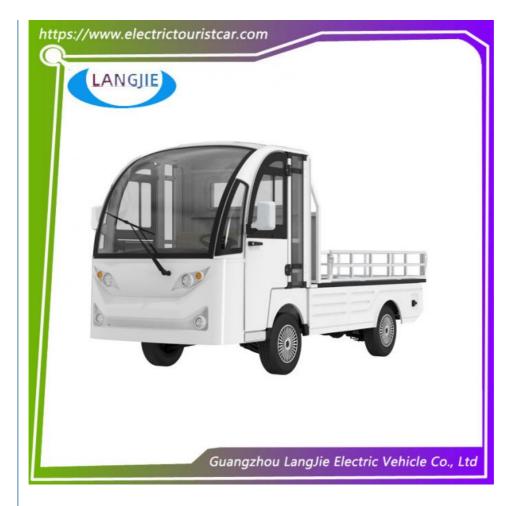

### 2 Seater Cargo Type Hotel Battery Powered Golf Buggy with Cargo Box Sofa Chair

| HS CODE                  | 8709119000       |
|--------------------------|------------------|
| Qty/20'GP (Assembled)    | 1 unit           |
| Qty/40' GP(Assembled)    | 2 units          |
|                          |                  |
| Specifications           |                  |
| Performance:             |                  |
| Passenger capacity       | 2 seats          |
| Range(loaded)            | 70km             |
| Max.Speed                | ≤30m/h           |
| Climbing Ability(loaded) | ≤20%             |
| Braking Distance         | ≤5m              |
| Min.Turning Radius       | ≤4.5m            |
| Recharge time            | 8~10h            |
| Dimensions               |                  |
| L×W×H                    | 4155*1500*2095mm |
| L×W×H cargo size         | 2400*1500*300mm  |
| Axle Distance            | 2020mm           |
| Vehicle Weight           | 1140kg           |
| Max. loading             | 900kg            |
| Standard Configurations  |                  |

#### **Product showing:**