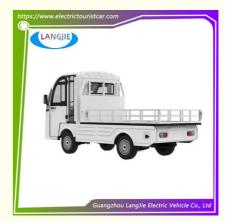

### 2 Seater Cargo Type Hotel Battery Powered Golf Buggy with Cargo Box Sofa Chair

| HS CODE                  | 8709119000       |
|--------------------------|------------------|
| Qty/20'GP (Assembled)    | 1 unit           |
| Qty/40' GP(Assembled)    | 2 units          |
|                          |                  |
| Specifications           |                  |
| Performance:             |                  |
| Passenger capacity       | 2 seats          |
| Range(loaded)            | 70km             |
| Max.Speed                | ≤30m/h           |
| Climbing Ability(loaded) | ≤20%             |
| Braking Distance         | ≤5m              |
| Min.Turning Radius       | ≤4.5m            |
| Recharge time            | 8~10h            |
| Dimensions               |                  |
| L×W×H                    | 4155*1500*2095mm |
| L×W×H cargo size         | 2400*1500*300mm  |
| Axle Distance            | 2020mm           |
| Vehicle Weight           | 1140kg           |
| Max. loading             | 900kg            |
| Standard Configurations  |                  |

#### **Product showing:**