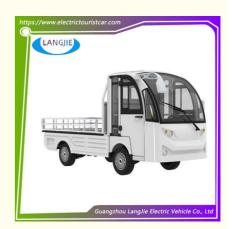

### 2 Seater Cargo Type Hotel Battery Powered Golf Buggy with Cargo Box Sofa Chair

| HS CODE                  | 8709119000       |
|--------------------------|------------------|
| Qty/20'GP (Assembled)    | 1 unit           |
| Qty/40' GP(Assembled)    | 2 units          |
|                          |                  |
| Specifications           |                  |
| Performance:             |                  |
| Passenger capacity       | 2 seats          |
| Range(loaded)            | 70km             |
| Max.Speed                | ≤30m/h           |
| Climbing Ability(loaded) | ≤20%             |
| Braking Distance         | ≤5m              |
| Min.Turning Radius       | ≤4.5m            |
| Recharge time            | 8~10h            |
| Dimensions               |                  |
| L×W×H                    | 4155*1500*2095mm |
| L×W×H cargo size         | 2400*1500*300mm  |
| Axle Distance            | 2020mm           |
| Vehicle Weight           | 1140kg           |
| Max. loading             | 900kg            |
| Standard Configurations  |                  |

#### **Product showing:**