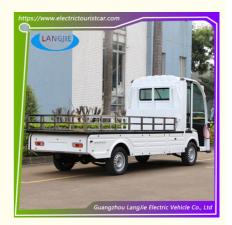

## Electric Luggage Cart for Hotel 2 Seats 72V Battery Powered Golf Buggy Cargo Type

### **Product Specification**

• Part Name: Electric Luggage Cart

Max.Speed: 30 Km/h
Range(loaded): 90km
Climbing Ability(loaded): 20%
Recharge Time: 8~10h
HS CODE: 8709119000
Highlight: electric utility carts

# 2 Seats 72V Battery Hotel Buggy Car Cargo Type Hotel Battery Powered Golf Buggy Specification:

| HS CODE                  |                                  | 8709119000       |
|--------------------------|----------------------------------|------------------|
| Qty/20'GP (Assembled)    |                                  | 1 unit           |
| Qty/40' GP(Assemb        | oled)                            | 2 units          |
| Specifications           |                                  |                  |
| Performance:             |                                  |                  |
| Passenger capacity       |                                  | 2 seats          |
| Range(loaded)            |                                  | 90km             |
| Max.Speed                |                                  | ≤30m/h           |
| Climbing Ability(loaded) |                                  | ≤20%             |
| Braking Distance         |                                  | ≤6m              |
| Min.Turning Radius       |                                  | ≤6.5m            |
| Recharge time            |                                  | 8~10h            |
| Dimensions               |                                  |                  |
| L×W×H                    |                                  | 4920*1500*2095mm |
| L×W×H cargo size         |                                  | 3200*1500*300mm  |
| Axle Distance            |                                  | 2770mm           |
| Vehicle Weight           |                                  | 1300kg           |
| Standard Configura       | tions                            |                  |
| Motor                    | 72V/7.                           | 5 KW AC motor    |
| Controller               | 72V                              |                  |
| Battery                  | Maintenance-free battery 6V/170A |                  |
|                          | - ·                              |                  |