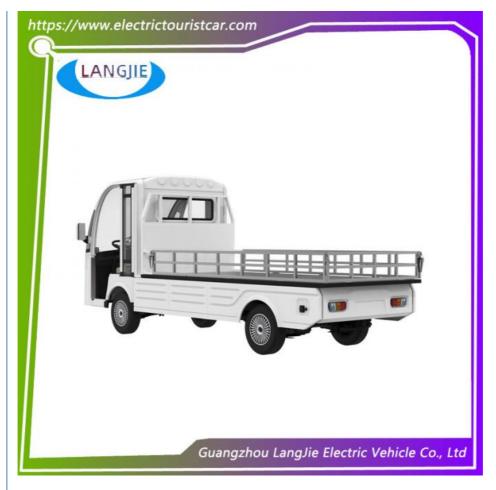

## Electric Luggage Cart for Hotel 2 Seats 72V Battery Powered Golf Buggy Cargo Type

### **Product Specification**

• Part Name: Electric Luggage Cart

Max.Speed: 30 Km/h
Range(loaded): 90km
Climbing Ability(loaded): 20%
Recharge Time: 8~10h
HS CODE: 8709119000
Highlight: electric utility carts

# 2 Seats 72V Battery Hotel Buggy Car Cargo Type Hotel Battery Powered Golf Buggy Specification:

| HS CODE                  |                                  | 8709119000       |
|--------------------------|----------------------------------|------------------|
| Qty/20'GP (Assembled)    |                                  | 1 unit           |
| Qty/40' GP(Assemb        | oled)                            | 2 units          |
| Specifications           |                                  |                  |
| Performance:             |                                  |                  |
| Passenger capacity       |                                  | 2 seats          |
| Range(loaded)            |                                  | 90km             |
| Max.Speed                |                                  | ≤30m/h           |
| Climbing Ability(loaded) |                                  | ≤20%             |
| Braking Distance         |                                  | ≤6m              |
| Min.Turning Radius       |                                  | ≤6.5m            |
| Recharge time            |                                  | 8~10h            |
| Dimensions               |                                  |                  |
| L×W×H                    |                                  | 4920*1500*2095mm |
| L×W×H cargo size         |                                  | 3200*1500*300mm  |
| Axle Distance            |                                  | 2770mm           |
| Vehicle Weight           |                                  | 1300kg           |
| Standard Configura       | tions                            |                  |
| Motor                    | 72V/7.                           | 5 KW AC motor    |
| Controller               | 72V                              |                  |
| Battery                  | Maintenance-free battery 6V/170A |                  |
|                          | - ·                              |                  |