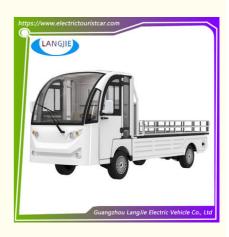

# 2 Seats Electric Hotel Buggy Car Transport Luggage Cart with a Flatable Fencing Cargo

| Cargo                    |                                                                                                                                                                                                                                                                                                                                                |                  |  |
|--------------------------|------------------------------------------------------------------------------------------------------------------------------------------------------------------------------------------------------------------------------------------------------------------------------------------------------------------------------------------------|------------------|--|
| HS CODE                  |                                                                                                                                                                                                                                                                                                                                                | 8709119000       |  |
| Qty/20'GP (Assemb        | oled)                                                                                                                                                                                                                                                                                                                                          | 1 unit           |  |
| Qty/40' GP(Assemb        |                                                                                                                                                                                                                                                                                                                                                | 2 units          |  |
|                          | ,,,,,,,,,,,,,,,,,,,,,,,,,,,,,,,,,,,,,,                                                                                                                                                                                                                                                                                                         |                  |  |
| Specifications           |                                                                                                                                                                                                                                                                                                                                                | 1                |  |
| Performance:             |                                                                                                                                                                                                                                                                                                                                                |                  |  |
| Passenger capacity       |                                                                                                                                                                                                                                                                                                                                                | 2 seats          |  |
| Range(loaded)            |                                                                                                                                                                                                                                                                                                                                                | 90km             |  |
| Max.Speed                |                                                                                                                                                                                                                                                                                                                                                | ≤30m/h           |  |
| Climbing Ability(loaded) |                                                                                                                                                                                                                                                                                                                                                | ≤20%             |  |
| Braking Distance         |                                                                                                                                                                                                                                                                                                                                                | ≤6m              |  |
| Min.Turning Radius       |                                                                                                                                                                                                                                                                                                                                                | ≤6.5m            |  |
|                          |                                                                                                                                                                                                                                                                                                                                                | 8~10h            |  |
| Dimensions               |                                                                                                                                                                                                                                                                                                                                                |                  |  |
| L×W×H                    |                                                                                                                                                                                                                                                                                                                                                | 4920*1500*2095mm |  |
| L×W×H cargo size         |                                                                                                                                                                                                                                                                                                                                                | 3200*1500*300mm  |  |
| Axle Distance            |                                                                                                                                                                                                                                                                                                                                                | 2770mm           |  |
| Vehicle Weight           |                                                                                                                                                                                                                                                                                                                                                | 1330kg           |  |
| Max. loading             |                                                                                                                                                                                                                                                                                                                                                | 1000kg           |  |
| Standard Configurations  |                                                                                                                                                                                                                                                                                                                                                |                  |  |
| Motor                    |                                                                                                                                                                                                                                                                                                                                                | 5 KW AC motor    |  |
| Controller               | 72V                                                                                                                                                                                                                                                                                                                                            |                  |  |
| Controller               | /2V                                                                                                                                                                                                                                                                                                                                            |                  |  |
| Battery                  | Maintenance-free battery 6V/170Ah*12pcs                                                                                                                                                                                                                                                                                                        |                  |  |
| Body & Roof              | The high-strength composite material body (PP composite material injection-molded front hood) has excellent impact resistance./Enhanced composite material and aluminum alloy frame; lightweight, resistant to aging, and not prone to fading.                                                                                                 |                  |  |
| Windshield               | See-through Laminated glass                                                                                                                                                                                                                                                                                                                    |                  |  |
| Seats                    | PU car seat, ergonomic, adjustable structure for driver's seat.                                                                                                                                                                                                                                                                                |                  |  |
| Rear view mirror         | 2pcs                                                                                                                                                                                                                                                                                                                                           |                  |  |
| Tire                     | Vacuum radial tire 165/70R13, steel rim                                                                                                                                                                                                                                                                                                        |                  |  |
|                          | High-strength steel frame longitudinal beam chassis with                                                                                                                                                                                                                                                                                       |                  |  |
| Chassis                  | electrophoresis and powder coating rust prevention treatment                                                                                                                                                                                                                                                                                   |                  |  |
| Steering                 | Dual-pinion rack and pinion steering with electric speed-sensitive power assistance system                                                                                                                                                                                                                                                     |                  |  |
| Front Suspension         | Front MacPherson independent suspension, with coil springs and telescopic hydraulic shock absorbers.                                                                                                                                                                                                                                           |                  |  |
| Rear suspension          | Integral rear axle with leaf springs and telescopic hydraulic shock absorbers                                                                                                                                                                                                                                                                  |                  |  |
| Lighting system          | LED headlights, fog lights, turn signals, taillights, horn, reversing alarm                                                                                                                                                                                                                                                                    |                  |  |
| Brake system             | Front ventilated disc rear drum hydraulic dual circuit braking system with handbrake parking, equipped with vacuum power-assisted brakes                                                                                                                                                                                                       |                  |  |
| Charger                  | Intelligent high-frequency vehicle charger. Input voltage 220V, output 72V/25A.                                                                                                                                                                                                                                                                |                  |  |
| Dashboard                | Injection-molded dashboard with a combination switch, electric lock<br>switch, emergency power-off switch, and multifunctional LCD display<br>(showing indicators for voltage, battery level, speed, mileage, etc., and<br>an entertainment playback system). It is equipped with USB/Type-C<br>ports, storage compartments, and a cup holder. |                  |  |