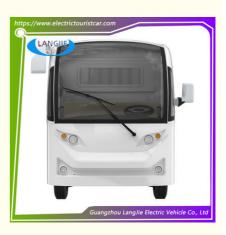

# 2 Seats Electric Hotel Buggy Car Transport Luggage Cart with a Flatable Fencing Cargo

| Cargo                    |                                                                                                                                                                                                                                                                                                                                                |                  |  |
|--------------------------|------------------------------------------------------------------------------------------------------------------------------------------------------------------------------------------------------------------------------------------------------------------------------------------------------------------------------------------------|------------------|--|
| HS CODE                  |                                                                                                                                                                                                                                                                                                                                                | 8709119000       |  |
| Qty/20'GP (Assemb        | oled)                                                                                                                                                                                                                                                                                                                                          | 1 unit           |  |
| Qty/40' GP(Assemb        |                                                                                                                                                                                                                                                                                                                                                | 2 units          |  |
|                          | ,,,,,,,,,,,,,,,,,,,,,,,,,,,,,,,,,,,,,,                                                                                                                                                                                                                                                                                                         |                  |  |
| Specifications           |                                                                                                                                                                                                                                                                                                                                                | 1                |  |
| Performance:             |                                                                                                                                                                                                                                                                                                                                                |                  |  |
| Passenger capacity       |                                                                                                                                                                                                                                                                                                                                                | 2 seats          |  |
| Range(loaded)            |                                                                                                                                                                                                                                                                                                                                                | 90km             |  |
| Max.Speed                |                                                                                                                                                                                                                                                                                                                                                | ≤30m/h           |  |
| Climbing Ability(loaded) |                                                                                                                                                                                                                                                                                                                                                | ≤20%             |  |
| Braking Distance         |                                                                                                                                                                                                                                                                                                                                                | ≤6m              |  |
| Min.Turning Radius       |                                                                                                                                                                                                                                                                                                                                                | ≤6.5m            |  |
|                          |                                                                                                                                                                                                                                                                                                                                                | 8~10h            |  |
| Dimensions               |                                                                                                                                                                                                                                                                                                                                                |                  |  |
| L×W×H                    |                                                                                                                                                                                                                                                                                                                                                | 4920*1500*2095mm |  |
| L×W×H cargo size         |                                                                                                                                                                                                                                                                                                                                                | 3200*1500*300mm  |  |
| Axle Distance            |                                                                                                                                                                                                                                                                                                                                                | 2770mm           |  |
| Vehicle Weight           |                                                                                                                                                                                                                                                                                                                                                | 1330kg           |  |
| Max. loading             |                                                                                                                                                                                                                                                                                                                                                | 1000kg           |  |
| Standard Configurations  |                                                                                                                                                                                                                                                                                                                                                |                  |  |
| Motor                    |                                                                                                                                                                                                                                                                                                                                                | 5 KW AC motor    |  |
| Controller               | 72V                                                                                                                                                                                                                                                                                                                                            |                  |  |
| Controller               | /2V                                                                                                                                                                                                                                                                                                                                            |                  |  |
| Battery                  | Maintenance-free battery 6V/170Ah*12pcs                                                                                                                                                                                                                                                                                                        |                  |  |
| Body & Roof              | The high-strength composite material body (PP composite material injection-molded front hood) has excellent impact resistance./Enhanced composite material and aluminum alloy frame; lightweight, resistant to aging, and not prone to fading.                                                                                                 |                  |  |
| Windshield               | See-through Laminated glass                                                                                                                                                                                                                                                                                                                    |                  |  |
| Seats                    | PU car seat, ergonomic, adjustable structure for driver's seat.                                                                                                                                                                                                                                                                                |                  |  |
| Rear view mirror         | 2pcs                                                                                                                                                                                                                                                                                                                                           |                  |  |
| Tire                     | Vacuum radial tire 165/70R13, steel rim                                                                                                                                                                                                                                                                                                        |                  |  |
|                          | High-strength steel frame longitudinal beam chassis with                                                                                                                                                                                                                                                                                       |                  |  |
| Chassis                  | electrophoresis and powder coating rust prevention treatment                                                                                                                                                                                                                                                                                   |                  |  |
| Steering                 | Dual-pinion rack and pinion steering with electric speed-sensitive power assistance system                                                                                                                                                                                                                                                     |                  |  |
| Front Suspension         | Front MacPherson independent suspension, with coil springs and telescopic hydraulic shock absorbers.                                                                                                                                                                                                                                           |                  |  |
| Rear suspension          | Integral rear axle with leaf springs and telescopic hydraulic shock absorbers                                                                                                                                                                                                                                                                  |                  |  |
| Lighting system          | LED headlights, fog lights, turn signals, taillights, horn, reversing alarm                                                                                                                                                                                                                                                                    |                  |  |
| Brake system             | Front ventilated disc rear drum hydraulic dual circuit braking system with handbrake parking, equipped with vacuum power-assisted brakes                                                                                                                                                                                                       |                  |  |
| Charger                  | Intelligent high-frequency vehicle charger. Input voltage 220V, output 72V/25A.                                                                                                                                                                                                                                                                |                  |  |
| Dashboard                | Injection-molded dashboard with a combination switch, electric lock<br>switch, emergency power-off switch, and multifunctional LCD display<br>(showing indicators for voltage, battery level, speed, mileage, etc., and<br>an entertainment playback system). It is equipped with USB/Type-C<br>ports, storage compartments, and a cup holder. |                  |  |