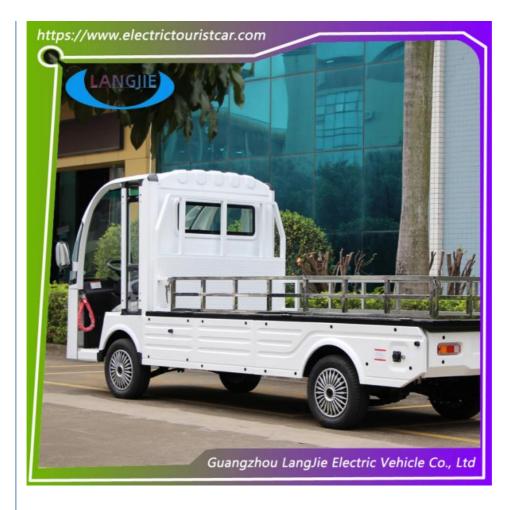

# 72V Battery Electric Luggage Cart 2 Seats 90km Range 8-10h Recharge Time for Hotels and Resorts

### **Product Specification**

• Part Name: Electric Luggage Cart

Max.Speed: 30km/h
Range(loaded): 90km
Climbing Ability(loaded): 20%
Recharge Time: 8~10h
Motor: AC Motor
Highlight: electric utility carts

## 2 Seats 48V Battery Hotel Buggy Car With Cargo Buggy Car Electric Luggage Cart

| HS CODE                  | 8709119000       |  |
|--------------------------|------------------|--|
| Qty/20'GP (Assembled)    | 1 unit           |  |
| Qty/40' GP(Assembled)    | 2 units          |  |
|                          |                  |  |
| Specifications           |                  |  |
| Performance:             |                  |  |
| Passenger capacity       | 2 seats          |  |
| Range(loaded)            | 90km             |  |
| Max.Speed                | ≤30m/h           |  |
| Climbing Ability(loaded) | ≤20%             |  |
| Braking Distance         | ≤6m              |  |
| Min.Turning Radius       | ≤6.5m            |  |
| Recharge time            | 8~10h            |  |
| Dimensions               |                  |  |
| L×W×H                    | 4920*1500*2095mm |  |
| L×W×H cargo size         | 3200*1500*300mm  |  |
| Axle Distance            | 2770mm           |  |
| Vehicle Weight           | 1300kg           |  |
| Max. loading             | 1000kg           |  |
| Standard Configurations  |                  |  |

## **Product showing:**