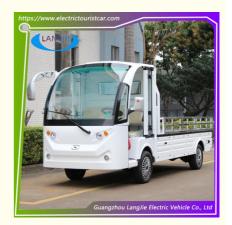

# 72V Battery Electric Luggage Cart 2 Seats 90km Range 8-10h Recharge Time for Hotels and Resorts

### **Product Specification**

• Part Name: Electric Luggage Cart

Max.Speed: 30km/h
Range(loaded): 90km
Climbing Ability(loaded): 20%
Recharge Time: 8~10h
Motor: AC Motor
Highlight: electric utility carts

## 2 Seats 48V Battery Hotel Buggy Car With Cargo Buggy Car Electric Luggage Cart

| HS CODE                  | 8709119000       |  |
|--------------------------|------------------|--|
| Qty/20'GP (Assembled)    | 1 unit           |  |
| Qty/40' GP(Assembled)    | 2 units          |  |
|                          |                  |  |
| Specifications           |                  |  |
| Performance:             |                  |  |
| Passenger capacity       | 2 seats          |  |
| Range(loaded)            | 90km             |  |
| Max.Speed                | ≤30m/h           |  |
| Climbing Ability(loaded) | ≤20%             |  |
| Braking Distance         | ≤6m              |  |
| Min.Turning Radius       | ≤6.5m            |  |
| Recharge time            | 8~10h            |  |
| Dimensions               |                  |  |
| L×W×H                    | 4920*1500*2095mm |  |
| L×W×H cargo size         | 3200*1500*300mm  |  |
| Axle Distance            | 2770mm           |  |
| Vehicle Weight           | 1300kg           |  |
| Max. loading             | 1000kg           |  |
| Standard Configurations  |                  |  |

## **Product showing:**