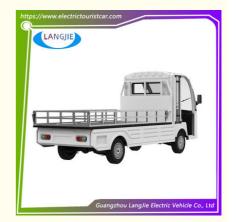

# 72V Battery Electric Luggage Cart 2 Seats 90km Range 8-10h Recharge Time for Hotels and Resorts

### **Product Specification**

• Part Name: Electric Luggage Cart

Max.Speed: 30km/h
Range(loaded): 90km
Climbing Ability(loaded): 20%
Recharge Time: 8~10h
Motor: AC Motor
Highlight: electric utility carts

## 2 Seats 48V Battery Hotel Buggy Car With Cargo Buggy Car Electric Luggage Cart

| HS CODE                  | 8709119000       |  |
|--------------------------|------------------|--|
| Qty/20'GP (Assembled)    | 1 unit           |  |
| Qty/40' GP(Assembled)    | 2 units          |  |
|                          |                  |  |
| Specifications           |                  |  |
| Performance:             |                  |  |
| Passenger capacity       | 2 seats          |  |
| Range(loaded)            | 90km             |  |
| Max.Speed                | ≤30m/h           |  |
| Climbing Ability(loaded) | ≤20%             |  |
| Braking Distance         | ≤6m              |  |
| Min.Turning Radius       | ≤6.5m            |  |
| Recharge time            | 8~10h            |  |
| Dimensions               |                  |  |
| L×W×H                    | 4920*1500*2095mm |  |
| L×W×H cargo size         | 3200*1500*300mm  |  |
| Axle Distance            | 2770mm           |  |
| Vehicle Weight           | 1300kg           |  |
| Max. loading             | 1000kg           |  |
| Standard Configurations  |                  |  |

## **Product showing:**