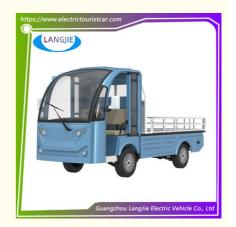

# 48V Motor Electric Cargo Car 2 Seats AC Motor Controller For Hotels And Resorts

## **Product Specification**

Part Name: Electric Van
Max.Speed: 30km/h
Range(loaded): 70km
Climbing Ability(loaded): 20%
Recharge Time: 8~10h
Color: White

Highlight: electric tourist vehicles

## Specification:

| HS CODE                  | 8709119000       |
|--------------------------|------------------|
| Qty/20'GP (Assembled)    | 1 unit           |
| Qty/40' GP(Assembled)    | 2 units          |
|                          |                  |
| Specifications           |                  |
| Performance:             |                  |
| Passenger capacity       | 2 seats          |
| Range(loaded)            | 70km             |
| Max.Speed                | ≤30m/h           |
| Climbing Ability(loaded) | ≤20%             |
| Braking Distance         | ≤5m              |
| Min.Turning Radius       | ≤4.5m            |
| Recharge time            | 8~10h            |
| Dimensions               |                  |
| L×W×H                    | 4155*1500*2095mm |
| L×W×H cargo size         | 2400*1500*300mm  |
| Axle Distance            | 2020mm           |
| Vehicle Weight           | 1110kg           |
| Max. loading             | 900kg            |