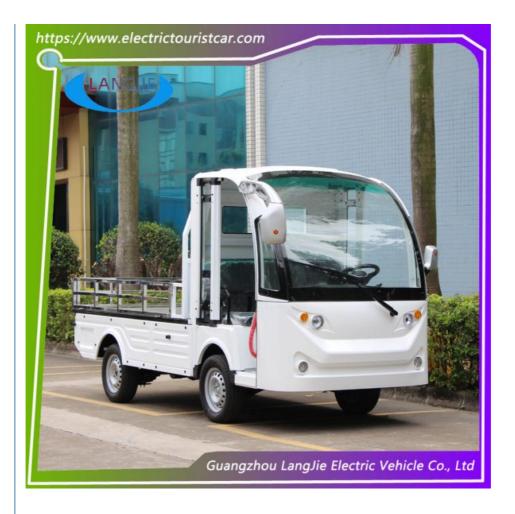

|  |
| Charger                 | Intelligent high-frequency vehicle charger. Input voltage 220V, output 48V/25A.                                                                                                                                                                                                                                                    |  |
| Dashboard               | Injection-molded dashboard with a combination switch, electric lock switch, emergency power-off switch, and multifunctional LCD display (showing indicators for voltage, battery level, speed, mileage, etc., and an entertainment playback system). It is equipped with USB/Type-C ports, storage compartments, and a cup holder. |  |

## **Product showing:**



#### FAQ

1, what's your warranty time?

All Langjie golf cart sold by us are quality guaranteed.

We provide 1 year warranty for main parts to our electric vehicles when you get them.

- 2, What's the production time? Normally for 30 working days
- 3, What's your payment term? T/T 30% deposit and balance paid before shipment
- 4, Can we also purchase the parts

Yes,if you do maintainess service,you can also buy parts from us.We are the profeesional for the aftersales,

- 5, How do you provide after-sales once customer bought the cart from us? Once you purchase the cart from us then i will provide you manual to learn it and tell you how to fix it.
- 6. What is your MOQ? You can order MOQ 1 unit .
- 7, Can we put the Logo we designed on the cart? Yes, you can put your own Logo on the cart