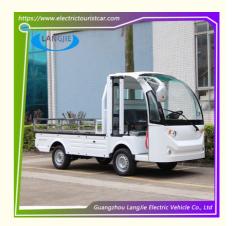

## Motorized Luggage Cart 2 Seats AC Motor Small Hotel Buggy Car With Cargo box

## Specification:

| HS CODE                  | 8709119000       |
|--------------------------|------------------|
| Qty/20'GP (Assembled)    | 1 unit           |
| Qty/40' GP(Assembled)    | 2 units          |
|                          |                  |
| Specifications           |                  |
| Performance:             |                  |
| Passenger capacity       | 2 seats          |
| Range(loaded)            | 70km             |
| Max.Speed                | ≤30m/h           |
| Climbing Ability(loaded) | ≤20%             |
| Braking Distance         | ≤5m              |
| Min.Turning Radius       | ≤4.5m            |
| Recharge time            | 8~10h            |
| Dimensions               |                  |
| L×W×H                    | 4155*1500*2095mm |
| L×W×H cargo size         | 2400*1500*300mm  |
| Axle Distance            | 2020mm           |
| Vehicle Weight           | 1110kg           |
| Max. loading             | 900kg            |