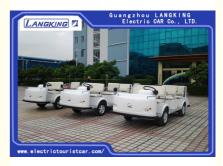

# Airport Electric Ambulance Car, 4 Seater Electric Car One Bed Without Roof

# Electric Ambulance Car Electric Tour Bus with 4 Seats one Bed without Roof for Airport

Model J050 Electric ambulance car with battery (with alarm light)

#### **Application:**

\* Hospital,Golf Course,Hotel,Campus,Park,Airport,Tourist Resorts,Museum,Mountain Area,Wedding Place and so on.