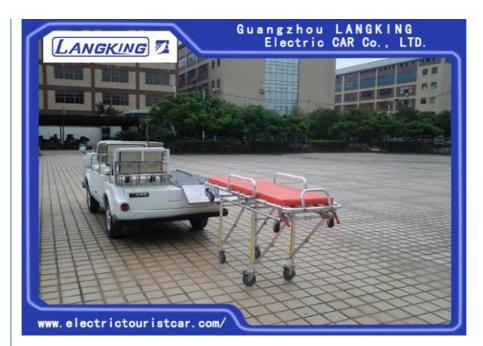

# Electric Ambulance Car Electric Tour Bus with 4 Seats one Bed without Roof for Airport

Model J050 Electric ambulance car with battery (with alarm light)

### Specifications :

| Passenger capacity       | 4 seats+1 bed |
|--------------------------|---------------|
| Max.Speed                | 28km/h        |
| Range(loaded)            | 80km          |
| Climbing Ability(loaded) | 18%           |
| Braking Distance         | ≤4m           |
| Min.Turning Radius       | 4m            |
| Min.Clearance            | 150mm         |
| Recharge time            | 8~10h         |

#### **Dimensions:**

| L×W×H         | 3860×1430×1940 mm |
|---------------|-------------------|
| F/R Tread     | 1210/1200mm       |
| Axle Distance | 1935mm            |
| Curb Weight   | 830kg             |
| Max. loading  | 640kg             |