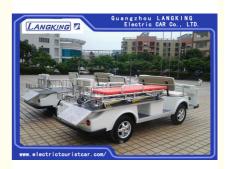

# Airport Electric Ambulance Car, 4 Seater Electric Car One Bed Without Roof

# Electric Ambulance Car Electric Tour Bus with 4 Seats one Bed without Roof for Airport

Model J050 Electric ambulance car with battery (with alarm light)

### Specifications :

| Passenger capacity       | 4 seats+1 bed |
|--------------------------|---------------|
| Max.Speed                | 28km/h        |
| Range(loaded)            | 80km          |
| Climbing Ability(loaded) | 18%           |
| Braking Distance         | ≤4m           |
| Min.Turning Radius       | 4m            |
| Min.Clearance            | 150mm         |
| Recharge time            | 8~10h         |