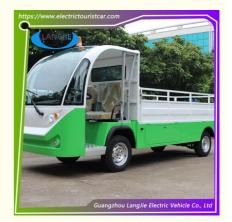

# Hotel 2 Seater Electric Van Car 48 Volt Electric Golf Buggy Cart For Resort

### **Basic Information**

Place of Origin: Guangzhou, China

Brand Name: LANGJIECertification: CE

Model Number: LQF093A with small top light

Minimum Order Quantity: 1 UnitPrice: Negotiate

Packaging Details: Steel frame or Non packing

Delivery Time: 30 daysPayment Terms: T/T

Supply Ability: 300 units per month



## **Product Specification**

Part Name: Electric Van
Range(loaded): 80km
Recharge Time: 8~10h
Colour: Green-white

Battery: Maintenance Free Lead Acid

Fuel Type: ElectricMotor: 48V5kW

Motor: 48V5kWHs Code: 8709119000

Highlight: electric security patrol vehicles



## **Product Description**

# 2 Seater electric Patrol car 48V AC motor golf buggy for sale for Hotel

| ecif |  |  |
|------|--|--|
|      |  |  |
|      |  |  |

| H<br>S<br>C<br>O                      | 8709119000            |
|---------------------------------------|-----------------------|
| D<br>E                                |                       |
| Q ty/2 0' G P ( 🗚                     | 8709119000<br>1 units |
| s<br>s<br>e<br>m<br>bl                |                       |
| e d) Q ty 4 0' G P ( A