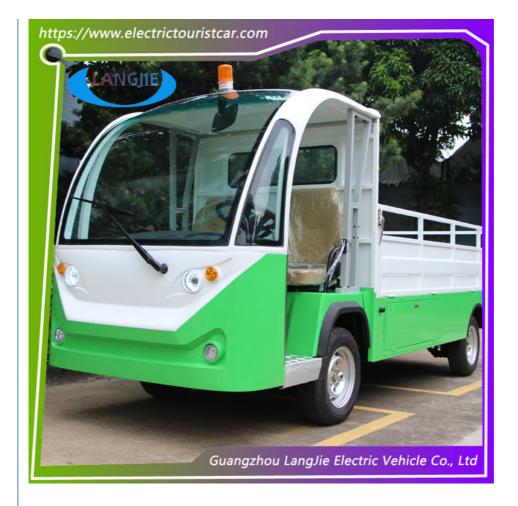

|
| h<br>b<br>o<br>ar<br>d                | Injection molding dashboard, with combination switch, electric lock switch, emergency power off switch, multi-function LCD display (including voltage, electricity, speed mileage and other instrument indicators and entertainment playback system), equipped with USB/Type-C interface, storage box, water cup seat |
| O or O pt io n                        | White, Grey, Navy, Red, Khaki, Purple, Green etc.                                                                                                                                                                                                                                                                     |

## PHOTO:





## **Application:**

\* Golf Course, Hotel, Campus, Park, Airport, Tourist Resorts, Museum, Mountain Area, Wedding Place and so on.

### FAQ:

- 1. What's your warranty time? All Langije golf cart sold by us are quality guaranteed. We provide 1 year warranty for main parts to our electric vehicles when you get them.
- 2. What's the production time? Normally for 30 working days
- 3. What's your payment term? T/T 30% deposit and balance paid before shipment.
- 4.Can we also purchase the parts Yes, if you do maintainess service, you can also buy parts from us. We are the profeesional for the aftersales,
- 5. How do you provide after-sales once customer bought the cart from us? Once you purchase the cart from us, then i will provide you manual to learn it and tell you how to fix it.