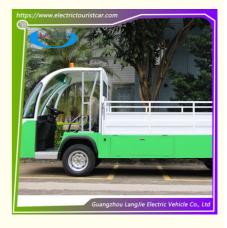

# Hotel 2 Seater Electric Van Car 48 Volt Electric Golf Buggy Cart For Resort

### **Basic Information**

Place of Origin: Guangzhou, China

Brand Name: LANGJIECertification: CE

Model Number: LQF093A with small top light

Minimum Order Quantity: 1 UnitPrice: Negotiate

Packaging Details: Steel frame or Non packing

Delivery Time: 30 daysPayment Terms: T/T

Supply Ability: 300 units per month



## **Product Specification**

Part Name: Electric Van
Range(loaded): 80km
Recharge Time: 8~10h
Colour: Green-white

Battery: Maintenance Free Lead Acid

Fuel Type: ElectricMotor: 48V5kW

Motor: 48V5kWHs Code: 8709119000

Highlight: electric security patrol vehicles



## **Product Description**

# 2 Seater electric Patrol car 48V AC motor golf buggy for sale for Hotel

| ecif |  |  |
|------|--|--|
|      |  |  |
|      |  |  |

| H<br>S<br>C<br>O                      | 8709119000            |
|---------------------------------------|-----------------------|
| D<br>E                                |                       |
| Q ty/2 0' G P ( 🗚                     | 8709119000<br>1 units |
| s<br>s<br>e<br>m<br>bl                |                       |
| e d) Q ty 4 0' G P ( A                | 2 units               |
| s<br>e<br>m<br>bl<br>e<br>d)          |                       |
|                                       | pecifications         |
| P                                     | erformance:           |
| a<br>s<br>e<br>n