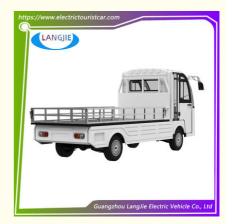

# 72V Electric Luggage Cart with Cargo Box and Versatile Design for Easy and Convenient Transport

## **Product Specification**

Part Name: Electric Freight Car

Passenger Capacity: 2 Seats
Max.Speed: 30km/h
Range(loaded): 90km
Climbing Ability(loaded): 20%
Curb Weight: 1330kg

• Highlight: electric utility carts

# Popular 48V Utility Electric Car Golf Cart For Luggage Cart Model LQF1032F Electric Luggage Cart Two Seats with Cargo Box

| HS CODE                  | 8709119000        |  |
|--------------------------|-------------------|--|
| Qty/20'GP (Assembled)    | 1 unit            |  |
| Qty/40' GP(Assembled)    | ssembled) 2 units |  |
|                          |                   |  |
| Specifications           |                   |  |
| Performance:             |                   |  |
| Passenger capacity       | 2 seats           |  |
| Range(loaded)            | 90km              |  |
| Max.Speed                | ≤30m/h            |  |
| Climbing Ability(loaded) | ≤20%              |  |
| Braking Distance         | ≤6m               |  |
| Min.Turning Radius       | ≤6.5m             |  |
| Recharge time            | 8~10h             |  |
| Dimensions               |                   |  |
| L×W×H                    | 4920*1500*2095mm  |  |
| L×W×H cargo size         | 3200*1500*300mm   |  |
| Axle Distance            | 2770mm            |  |
| Vehicle Weight           | 1330kg            |  |
| Max. loading             | 1000kg            |  |
| Standard Configurations  |                   |  |