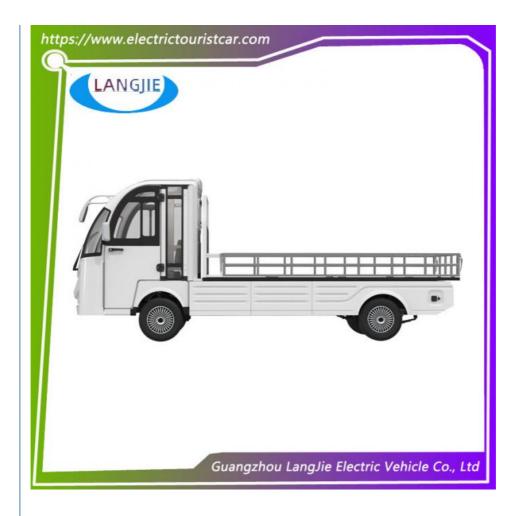

Charger                 | Intelligent high-frequency vehicle charger. Input voltage 220V, output 72V/25A.                                                                                                                                                                |                                                                                                                   |  |
| Dashboard               | Injection-molded dashboard with a switch, emergency power-off switch (showing indicators for voltage, bat an entertainment playback system) ports, storage compartments, and                                                                   | h, and multifunctional LCD display<br>ttery level, speed, mileage, etc., and<br>). It is equipped with USB/Type-C |  |

# **Product Showing:**



### FAQ:

1, what's your warranty time?
All Langjie golf cart sold by us are quality guaranteed.
We provide 1 year warranty for main parts to our electric vehicles when you get them.

2, What's the production time? Normally for 30 working days

3, What's your payment term? T/T 30% deposit and balance paid before shipment

4, Can we also purchase the parts

Yes,if you do maintainess service,you can also buy parts from us. We are the profeesional for the aftersales.

- 5, How do you provide after-sales once customer bought the cart from us? Once you purchase the cart from us,then i will provide you manual to learn it and tell you how to fix it.
- 6. What is your MOQ? You can order MOQ 1 unit.
- 7, Can we put the Logo we designed on the cart? Yes, you can put your own Logo on the cart.
- 8,