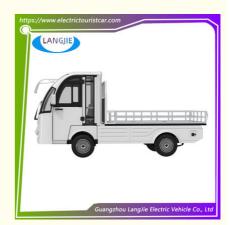

# 72V Electric Luggage Cart with Cargo Box and Versatile Design for Easy and Convenient Transport

## **Product Specification**

Part Name: Electric Freight Car

Passenger Capacity: 2 Seats
Max.Speed: 30km/h
Range(loaded): 90km
Climbing Ability(loaded): 20%
Curb Weight: 1330kg

• Highlight: electric utility carts

# Popular 48V Utility Electric Car Golf Cart For Luggage Cart Model LQF1032F Electric Luggage Cart Two Seats with Cargo Box

| HS CODE                  | 8709119000        |  |
|--------------------------|-------------------|--|
| Qty/20'GP (Assembled)    | 1 unit            |  |
| Qty/40' GP(Assembled)    | ssembled) 2 units |  |
|                          |                   |  |
| Specifications           |                   |  |
| Performance:             |                   |  |
| Passenger capacity       | 2 seats           |  |
| Range(loaded)            | 90km              |  |
| Max.Speed                | ≤30m/h            |  |
| Climbing Ability(loaded) | ≤20%              |  |
| Braking Distance         | ≤6m               |  |
| Min.Turning Radius       | ≤6.5m             |  |
| Recharge time            | 8~10h             |  |
| Dimensions               |                   |  |
| L×W×H                    | 4920*1500*2095mm  |  |
| L×W×H cargo size         | 3200*1500*300mm   |  |
| Axle Distance            | 2770mm            |  |
| Vehicle Weight           | 1330kg            |  |
| Max. loading             | 1000kg            |  |
| Standard Configurations  |                   |  |