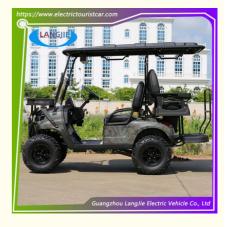

# **Product Specification**

Part Name: Electric Hunting Car
Motor: 48V/5KW AC Motor
Drive System: 4-wheel Drive
Usage: Hunting
Charging Time: 8-10 Hours
Battery Type: Dry Battery

Recharge Time: 8~10h
Type: Utility Vehicle
Passenger Capacity: 4 Seats

#### Performance:

| Passenger capacity       | 4 seats |
|--------------------------|---------|
| Max.Speed                | 40km/h  |
| Range(loaded)            | 80km    |
| Climbing Ability(loaded) | 25%     |
| Braking Distance         | ≤3.5m   |
| Min.Turning Radius       | 3m      |
| Min.Clearance            | 170mm   |
| Recharge time            | 8~10h   |

# **Standard Configurations:**

| Motor            | 48V/5KW AC motor                                                                                                                                                                                                                              |
|------------------|-----------------------------------------------------------------------------------------------------------------------------------------------------------------------------------------------------------------------------------------------|
| Controller       | 48Vcontroller                                                                                                                                                                                                                                 |
| Battery          | battery 8V*6PCS                                                                                                                                                                                                                               |
| Body & Roof      | The front cover, seat bucket, body and rear bumper cover parts are injection molded with engineering PP special materials for aging resistance and ultraviolet protection+Grsted black square pipe frame + PP material injection molding roof |
| Windshield       | Foldable windshield                                                                                                                                                                                                                           |
| Seats            | PU leather + special sponge modeling sofa                                                                                                                                                                                                     |
| Rear view mirror | 2pcs                                                                                                                                                                                                                                          |
| Bumper           | Front Bumper                                                                                                                                                                                                                                  |
| Tire             | 14-inch aluminum alloy wheels + 14-inch off-road tires                                                                                                                                                                                        |
| Chassis          | Q235 high-strength sheet metal profile welding, electrophoresis<br>+ anti-rust spraying                                                                                                                                                       |
| Steering         | Power-Assisted Steering                                                                                                                                                                                                                       |
| Front Suspension | McPherson independent front suspension + spiral spring + damped hydraulic shock absorber.                                                                                                                                                     |
| Rear suspension  | Integral rear axle, speed ratio 16:1 spiral spring shock absorber<br>+ damping hydraulic shock absorber + rear stabilizer bar                                                                                                                 |
| Sound system     | Speaker                                                                                                                                                                                                                                       |
| Brake system     | 220 large size hydraulic drum brake rear axle: four wheel hydraulic brake, front disc rear drum + foot parking                                                                                                                                |
| Charger          | Output:48V, Input AC 220V/50HZ 60HZ                                                                                                                                                                                                           |
| Dashboard        | Injection molding instrument panel, ignition switch, direction selection switch, high beam switch, horn headlight combination switch, water cup holder; USB + Type-c charging / double USB charging.                                          |
| Color Option     | White, Grey, Navy, Red, Khaki, Purple, Green etc.                                                                                                                                                                                             |

# **Product Showing:**