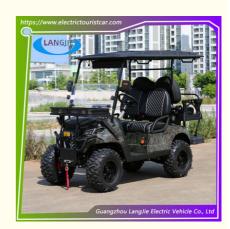

# **Product Specification**

Part Name: Electric Hunting Car
Motor: 48V/5KW AC Motor
Drive System: 4-wheel Drive
Usage: Hunting
Charging Time: 8-10 Hours
Battery Type: Dry Battery

Recharge Time: 8~10h
Type: Utility Vehicle
Passenger Capacity: 4 Seats

#### Performance:

| Passenger capacity       | 4 seats |
|--------------------------|---------|
| Max.Speed                | 40km/h  |
| Range(loaded)            | 80km    |
| Climbing Ability(loaded) | 25%     |
| Braking Distance         | ≤3.5m   |
| Min.Turning Radius       | 3m      |
| Min.Clearance            | 170mm   |
| Recharge time            | 8~10h   |

# **Standard Configurations:**

| Motor            | 48V/5KW AC motor                                                                                                                                                                                                                              |
|------------------|-----------------------------------------------------------------------------------------------------------------------------------------------------------------------------------------------------------------------------------------------|
| Controller       | 48Vcontroller                                                                                                                                                                                                                                 |
| Battery          | battery 8V*6PCS                                                                                                                                                                                                                               |
| Body & Roof      | The front cover, seat bucket, body and rear bumper cover parts are injection molded with engineering PP special materials for aging resistance and ultraviolet protection+Grsted black square pipe frame + PP material injection molding roof |
| Windshield       | Foldable windshield                                                                                                                                                                                                                           |
| Seats            | PU leather + special sponge modeling sofa                                                                                                                                                                                                     |
| Rear view mirror | 2pcs                                                                                                                                                                                                                                          |
| Bumper           | Front Bumper                                                                                                                                                                                                                                  |
| Tire             | 14-inch aluminum alloy wheels + 14-inch off-road tires                                                                                                                                                                                        |
| Chassis          | Q235 high-strength sheet metal profile welding, electrophoresis<br>+ anti-rust spraying                                                                                                                                                       |
| Steering         | Power-Assisted Steering                                                                                                                                                                                                                       |
| Front Suspension | McPherson independent front suspension + spiral spring + damped hydraulic shock absorber.                                                                                                                                                     |
| Rear suspension  | Integral rear axle, speed ratio 16:1 spiral spring shock absorber<br>+ damping hydraulic shock absorber + rear stabilizer bar                                                                                                                 |
| Sound system     | Speaker                                                                                                                                                                                                                                       |
| Brake system     | 220 large size hydraulic drum brake rear axle: four wheel hydraulic brake, front disc rear drum + foot parking                                                                                                                                |
| Charger          | Output:48V, Input AC 220V/50HZ 60HZ                                                                                                                                                                                                           |
| Dashboard        | Injection molding instrument panel, ignition switch, direction selection switch, high beam switch, horn headlight combination switch, water cup holder; USB + Type-c charging / double USB charging.                                          |
| Color Option     | White, Grey, Navy, Red, Khaki, Purple, Green etc.                                                                                                                                                                                             |

# **Product Showing:**