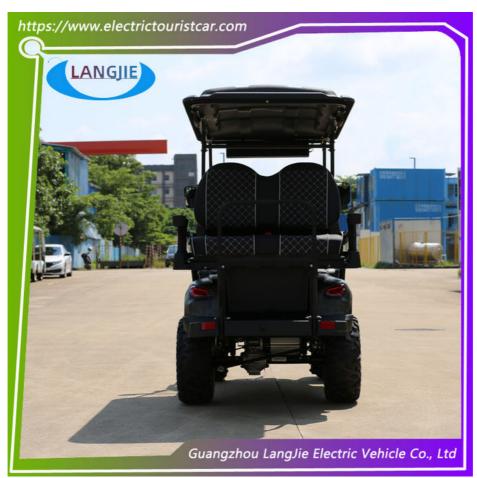

# **Product Specification**

Part Name: Electric Hunting Car
Motor: 48V/5KW AC Motor
Drive System: 4-wheel Drive
Usage: Hunting
Charging Time: 8-10 Hours
Battery Type: Dry Battery

Recharge Time: 8~10h
Type: Utility Vehicle
Passenger Capacity: 4 Seats

#### Performance:

| Passenger capacity       | 4 seats |
|--------------------------|---------|
| Max.Speed                | 40km/h  |
| Range(loaded)            | 80km    |
| Climbing Ability(loaded) | 25%     |
| Braking Distance         | ≤3.5m   |
| Min.Turning Radius       | 3m      |
| Min.Clearance            | 170mm   |
| Recharge time            | 8~10h   |

# **Standard Configurations:**

| Motor            | 48V/5KW AC motor                                                                                                                                                                                                                              |
|------------------|-----------------------------------------------------------------------------------------------------------------------------------------------------------------------------------------------------------------------------------------------|
| Controller       | 48Vcontroller                                                                                                                                                                                                                                 |
| Battery          | battery 8V*6PCS                                                                                                                                                                                                                               |
| Body & Roof      | The front cover, seat bucket, body and rear bumper cover parts are injection molded with engineering PP special materials for aging resistance and ultraviolet protection+Grsted black square pipe frame + PP material injection molding roof |
| Windshield       | Foldable windshield                                                                                                                                                                                                                           |
| Seats            | PU leather + special sponge modeling sofa                                                                                                                                                                                                     |
| Rear view mirror | 2pcs                                                                                                                                                                                                                                          |
| Bumper           | Front Bumper                                                                                                                                                                                                                                  |
| Tire             | 14-inch aluminum alloy wheels + 14-inch off-road tires                                                                                                                                                                                        |
| Chassis          | Q235 high-strength sheet metal profile welding, electrophoresis<br>+ anti-rust spraying                                                                                                                                                       |
| Steering         | Power-Assisted Steering                                                                                                                                                                                                                       |
| Front Suspension | McPherson independent front suspension + spiral spring + damped hydraulic shock absorber.                                                                                                                                                     |
| Rear suspension  | Integral rear axle, speed ratio 16:1 spiral spring shock absorber<br>+ damping hydraulic shock absorber + rear stabilizer bar                                                                                                                 |
| Sound system     | Speaker                                                                                                                                                                                                                                       |
| Brake system     | 220 large size hydraulic drum brake rear axle: four wheel hydraulic brake, front disc rear drum + foot parking                                                                                                                                |
| Charger          | Output:48V, Input AC 220V/50HZ 60HZ                                                                                                                                                                                                           |
| Dashboard        | Injection molding instrument panel, ignition switch, direction selection switch, high beam switch, horn headlight combination switch, water cup holder; USB + Type-c charging / double USB charging.                                          |
| Color Option     | White, Grey, Navy, Red, Khaki, Purple, Green etc.                                                                                                                                                                                             |

# **Product Showing:**