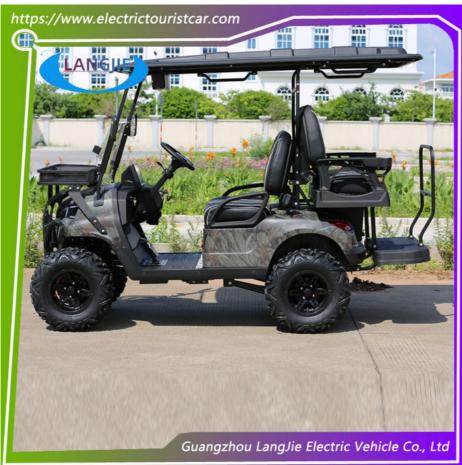

# **Product Specification**

Part Name: Electric Hunting Car
Motor: 48V/5KW AC Motor
Drive System: 4-wheel Drive
Usage: Hunting
Charging Time: 8-10 Hours
Battery Type: Dry Battery

Recharge Time: 8~10h
Type: Utility Vehicle
Passenger Capacity: 4 Seats

#### Performance:

| Passenger capacity       | 4 seats |
|--------------------------|---------|
| Max.Speed                | 40km/h  |
| Range(loaded)            | 80km    |
| Climbing Ability(loaded) | 25%     |
| Braking Distance         | ≤3.5m   |
| Min.Turning Radius       | 3m      |
| Min.Clearance            | 170mm   |
| Recharge time            | 8~10h   |

# **Standard Configurations:**

| Motor            | 48V/5KW AC motor                                                                                                                                                                                                                              |
|------------------|-----------------------------------------------------------------------------------------------------------------------------------------------------------------------------------------------------------------------------------------------|
| Controller       | 48Vcontroller                                                                                                                                                                                                                                 |
| Battery          | battery 8V*6PCS                                                                                                                                                                                                                               |
| Body & Roof      | The front cover, seat bucket, body and rear bumper cover parts are injection molded with engineering PP special materials for aging resistance and ultraviolet protection+Grsted black square pipe frame + PP material injection molding roof |
| Windshield       | Foldable windshield                                                                                                                                                                                                                           |
| Seats            | PU leather + special sponge modeling sofa                                                                                                                                                                                                     |
| Rear view mirror | 2pcs                                                                                                                                                                                                                                          |
| Bumper           | Front Bumper                                                                                                                                                                                                                                  |
| Tire             | 14-inch aluminum alloy wheels + 14-inch off-road tires                                                                                                                                                                                        |
| Chassis          | Q235 high-strength sheet metal profile welding, electrophoresis<br>+ anti-rust spraying                                                                                                                                                       |
| Steering         | Power-Assisted Steering                                                                                                                                                                                                                       |
| Front Suspension | McPherson independent front suspension + spiral spring + damped hydraulic shock absorber.                                                                                                                                                     |
| Rear suspension  | Integral rear axle, speed ratio 16:1 spiral spring shock absorber<br>+ damping hydraulic shock absorber + rear stabilizer bar                                                                                                                 |
| Sound system     | Speaker                                                                                                                                                                                                                                       |
| Brake system     | 220 large size hydraulic drum brake rear axle: four wheel hydraulic brake, front disc rear drum + foot parking                                                                                                                                |
| Charger          | Output:48V, Input AC 220V/50HZ 60HZ                                                                                                                                                                                                           |
| Dashboard        | Injection molding instrument panel, ignition switch, direction selection switch, high beam switch, horn headlight combination switch, water cup holder; USB + Type-c charging / double USB charging.                                          |
| Color Option     | White, Grey, Navy, Red, Khaki, Purple, Green etc.                                                                                                                                                                                             |

# **Product Showing:**