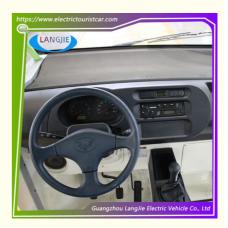

| Brake    | Front disc & rear drum; Double circuit hydraulic |
|----------|--------------------------------------------------|
| Steering | EPS                                              |

Langjie sightseeing car with a stylish exterior, ride comfort, powerful engine or electric capacity, safety design, etc., especially its body is made by steel plate that be treated by electrophoresis treatment, this ensures a high quality and performance. Gasoline sightseeing car series includes 8-seats, 11-seats, 14-seats, 18-seats and 22-seats.