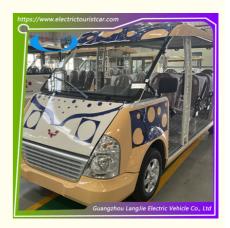

# **Showing Photos:**

Langjie sightseeing car can be used for scenic spot sightseeing, public security patrol, short-distance shuttle, etc., so it is widely used in scenic spot, hotel, school, police station, fair

Langjie sightseeing car with a stylish exterior, ride comfort, powerful engine or electric capacity, safety design, etc., especially its body is made by steel plate that be treated by electrophoresis treatment, this ensures a high quality and performance. Gasoline sightseeing car series includes 8-seats, 11-seats, 14-seats, 18-seats and 22-seats.