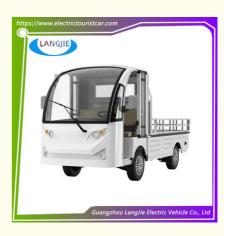

# AC Motor 2 Seats Electric Luggage Cart For Transport Of Luggage In Hotels And Airports

#### **Product Specification**

- Part Name:
- Max.Speed:
- Range(loaded):
- Climbing Ability(loaded):
- Braking Distance:
- Recharge Time:
- Used Place:
- Container Dimension:
- Highlight:

| Electric Freight Car |
|----------------------|
| 30km/h               |
| 70km                 |
| 20%                  |
| ≤5m                  |
| 8~10h                |

## 2 Seater Electric Freighy Cart Electric Hotel Buggy Car with Cargo

| HS CODE                                                                                                               |                                                                    | 8709119000                                                                                                                             | 1                                                                                                                                                                            |  |
|-----------------------------------------------------------------------------------------------------------------------|--------------------------------------------------------------------|----------------------------------------------------------------------------------------------------------------------------------------|------------------------------------------------------------------------------------------------------------------------------------------------------------------------------|--|
| Qty/20'GP (Assem                                                                                                      | bled)                                                              | 1 unit                                                                                                                                 | ·                                                                                                                                                                            |  |
| Qty/40' GP(Assem                                                                                                      |                                                                    | 2 units                                                                                                                                |                                                                                                                                                                              |  |
|                                                                                                                       | /                                                                  |                                                                                                                                        | •                                                                                                                                                                            |  |
| Specifications                                                                                                        |                                                                    |                                                                                                                                        |                                                                                                                                                                              |  |
| Performance:                                                                                                          |                                                                    |                                                                                                                                        |                                                                                                                                                                              |  |
| Passenger capacit                                                                                                     | iy                                                                 | 2 seats                                                                                                                                | 1                                                                                                                                                                            |  |
| Range(loaded)                                                                                                         |                                                                    | 70km                                                                                                                                   | 1                                                                                                                                                                            |  |
| Max.Speed                                                                                                             |                                                                    | ≤30m/h                                                                                                                                 | ]                                                                                                                                                                            |  |
| Climbing Ability(loa                                                                                                  | aded)                                                              | ≤20%                                                                                                                                   | ]                                                                                                                                                                            |  |
| Braking Distance                                                                                                      |                                                                    | ≤5m                                                                                                                                    |                                                                                                                                                                              |  |
| Min.Turning Radiu                                                                                                     | s                                                                  | ≤4.5m                                                                                                                                  | _                                                                                                                                                                            |  |
| Recharge time                                                                                                         |                                                                    | 8~10h                                                                                                                                  |                                                                                                                                                                              |  |
| Dimensions                                                                                                            |                                                                    |                                                                                                                                        |                                                                                                                                                                              |  |
| L×W×H                                                                                                                 |                                                                    | 4155*1500*2095mm                                                                                                                       | 1                                                                                                                                                                            |  |
| L×W×H cargo size                                                                                                      |                                                                    | 2400*1500*300mm                                                                                                                        | ]                                                                                                                                                                            |  |
| Axle Distance                                                                                                         |                                                                    | 2020mm                                                                                                                                 | ]                                                                                                                                                                            |  |
| Vehicle Weight                                                                                                        |                                                                    | 1110kg                                                                                                                                 | ]                                                                                                                                                                            |  |
| Max. loading                                                                                                          |                                                                    | 900kg                                                                                                                                  | ]                                                                                                                                                                            |  |
| Standard Configur                                                                                                     | ations                                                             |                                                                                                                                        | -                                                                                                                                                                            |  |
| Motor                                                                                                                 | 48V/5                                                              | KW AC motor                                                                                                                            |                                                                                                                                                                              |  |
| Controller                                                                                                            | 48V                                                                |                                                                                                                                        |                                                                                                                                                                              |  |
| Battery                                                                                                               | Mainte                                                             | enance-free battery 6V/170A                                                                                                            | Ah*8pcs                                                                                                                                                                      |  |
|                                                                                                                       | The hi                                                             | ah-strength composite mate                                                                                                             | erial body (PP composite material                                                                                                                                            |  |
| Dady & Daaf                                                                                                           | injection-molded front hood) has excellent impact                  |                                                                                                                                        |                                                                                                                                                                              |  |
| Body & Roof                                                                                                           | resistance./Enhanced composite material and aluminum alloy frame;  |                                                                                                                                        |                                                                                                                                                                              |  |
|                                                                                                                       | lightwe                                                            | eight, resistant to aging, and                                                                                                         | I not prone to fading.                                                                                                                                                       |  |
| Windshield                                                                                                            |                                                                    | rough Laminated glass                                                                                                                  |                                                                                                                                                                              |  |
| Seats                                                                                                                 | PU ca                                                              | r seat, ergonomic, adjustabl                                                                                                           | e structure for driver's seat.                                                                                                                                               |  |
| Rear view mirror 2pcs                                                                                                 |                                                                    |                                                                                                                                        |                                                                                                                                                                              |  |
| Tire Vacu                                                                                                             |                                                                    | m radial tire 165/70R13, ste                                                                                                           | el rim                                                                                                                                                                       |  |
| Chassis                                                                                                               | High-strength steel frame longitudinal beam chassis with           |                                                                                                                                        |                                                                                                                                                                              |  |
| 01103313                                                                                                              | electrophoresis and powder coating rust prevention treatment       |                                                                                                                                        |                                                                                                                                                                              |  |
| Steering                                                                                                              | Dual-pinion rack and pinion steering with electric speed-sensitive |                                                                                                                                        |                                                                                                                                                                              |  |
|                                                                                                                       | power assistance system                                            |                                                                                                                                        |                                                                                                                                                                              |  |
| Front Suspension Front MacPherson independent suspension, with coil springs and telescopic hydraulic shock absorbers. |                                                                    |                                                                                                                                        |                                                                                                                                                                              |  |
|                                                                                                                       |                                                                    | egral rear axle with leaf springs and telescopic hydraulic shock sorbers                                                               |                                                                                                                                                                              |  |
| Lighting system LED h                                                                                                 |                                                                    | eadlights, fog lights, turn sig                                                                                                        | gnals, taillights, horn, reversing alarm                                                                                                                                     |  |
|                                                                                                                       |                                                                    | ront ventilated disc rear drum hydraulic dual circuit braking system ith handbrake parking, equipped with vacuum power-assisted brakes |                                                                                                                                                                              |  |
| Charger                                                                                                               | -                                                                  | Intelligent high-frequency vehicle charger. Input voltage 220V, output 48V/25A.                                                        |                                                                                                                                                                              |  |
| Dashboard                                                                                                             | switch<br>(show)<br>an ent                                         | , emergency power-off swite<br>ing indicators for voltage, ba                                                                          | a combination switch, electric lock<br>ch, and multifunctional LCD display<br>attery level, speed, mileage, etc., and<br>n). It is equipped with USB/Type-C<br>a cup holder. |  |