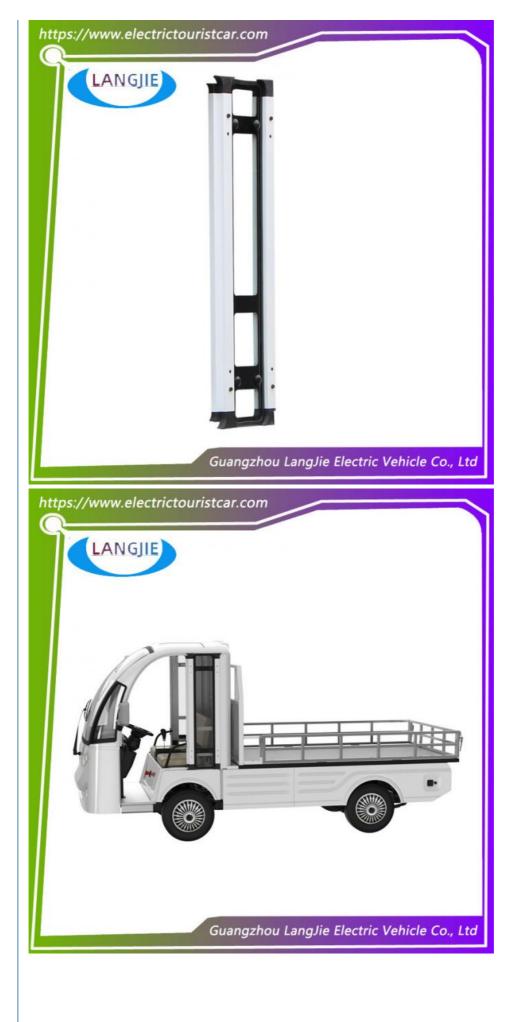

# AC Motor 2 Seats Electric Luggage Cart For Transport Of Luggage In Hotels And Airports

#### **Product Specification**

- Part Name:
- Max.Speed:
- Range(loaded):
- Climbing Ability(loaded):
- Braking Distance:
- Recharge Time:
- Used Place:
- Container Dimension:
- Highlight:

| Electric Freight Car |
|----------------------|
| 30km/h               |
| 70km                 |
| 20%                  |
| ≤5m                  |
| 8~10h                |

## 2 Seater Electric Freighy Cart Electric Hotel Buggy Car with Cargo

| HS CODE                                                                                                               |                                                                    | 8709119000                                                                                                                             | 1                                                                                                                                                                            |  |
|-----------------------------------------------------------------------------------------------------------------------|--------------------------------------------------------------------|----------------------------------------------------------------------------------------------------------------------------------------|------------------------------------------------------------------------------------------------------------------------------------------------------------------------------|--|
| Qty/20'GP (Assem                                                                                                      | bled)                                                              | 1 unit                                                                                                                                 | ·                                                                                                                                                                            |  |
| Qty/40' GP(Assem                                                                                                      |                                                                    | 2 units                                                                                                                                |                                                                                                                                                                              |  |
|                                                                                                                       | /                                                                  |                                                                                                                                        | •                                                                                                                                                                            |  |
| Specifications                                                                                                        |                                                                    |                                                                                                                                        |                                                                                                                                                                              |  |
| Performance:                                                                                                          |                                                                    |                                                                                                                                        |                                                                                                                                                                              |  |
| Passenger capacit                                                                                                     | iy                                                                 | 2 seats                                                                                                                                | 1                                                                                                                                                                            |  |
| Range(loaded)                                                                                                         |                                                                    | 70km                                                                                                                                   | 1                                                                                                                                                                            |  |
| Max.Speed                                                                                                             |                                                                    | ≤30m/h                                                                                                                                 | ]                                                                                                                                                                            |  |
| Climbing Ability(loa                                                                                                  | aded)                                                              | ≤20%                                                                                                                                   | ]                                                                                                                                                                            |  |
| Braking Distance                                                                                                      |                                                                    | ≤5m                                                                                                                                    |                                                                                                                                                                              |  |
| Min.Turning Radiu                                                                                                     | s                                                                  | ≤4.5m                                                                                                                                  | _                                                                                                                                                                            |  |
| Recharge time                                                                                                         |                                                                    | 8~10h                                                                                                                                  |                                                                                                                                                                              |  |
| Dimensions                                                                                                            |                                                                    |                                                                                                                                        |                                                                                                                                                                              |  |
| L×W×H                                                                                                                 |                                                                    | 4155*1500*2095mm                                                                                                                       | 1                                                                                                                                                                            |  |
| L×W×H cargo size                                                                                                      |                                                                    | 2400*1500*300mm                                                                                                                        | ]                                                                                                                                                                            |  |
| Axle Distance                                                                                                         |                                                                    | 2020mm                                                                                                                                 | ]                                                                                                                                                                            |  |
| Vehicle Weight                                                                                                        |                                                                    | 1110kg                                                                                                                                 | ]                                                                                                                                                                            |  |
| Max. loading                                                                                                          |                                                                    | 900kg                                                                                                                                  | ]                                                                                                                                                                            |  |
| Standard Configur                                                                                                     | ations                                                             |                                                                                                                                        | -                                                                                                                                                                            |  |
| Motor                                                                                                                 | 48V/5                                                              | KW AC motor                                                                                                                            |                                                                                                                                                                              |  |
| Controller                                                                                                            | 48V                                                                |                                                                                                                                        |                                                                                                                                                                              |  |
| Battery                                                                                                               | Mainte                                                             | enance-free battery 6V/170A                                                                                                            | Ah*8pcs                                                                                                                                                                      |  |
|                                                                                                                       | The hi                                                             | ah-strength composite mate                                                                                                             | erial body (PP composite material                                                                                                                                            |  |
| Dady & Daaf                                                                                                           | injection-molded front hood) has excellent impact                  |                                                                                                                                        |                                                                                                                                                                              |  |
| Body & Roof                                                                                                           | resistance./Enhanced composite material and aluminum alloy frame;  |                                                                                                                                        |                                                                                                                                                                              |  |
|                                                                                                                       | lightwe                                                            | eight, resistant to aging, and                                                                                                         | I not prone to fading.                                                                                                                                                       |  |
| Windshield                                                                                                            |                                                                    | rough Laminated glass                                                                                                                  |                                                                                                                                                                              |  |
| Seats                                                                                                                 | PU ca                                                              | r seat, ergonomic, adjustabl                                                                                                           | e structure for driver's seat.                                                                                                                                               |  |
| Rear view mirror 2pcs                                                                                                 |                                                                    |                                                                                                                                        |                                                                                                                                                                              |  |
| Tire Vacu                                                                                                             |                                                                    | m radial tire 165/70R13, ste                                                                                                           | el rim                                                                                                                                                                       |  |
| Chassis                                                                                                               | High-strength steel frame longitudinal beam chassis with           |                                                                                                                                        |                                                                                                                                                                              |  |
| 01103313                                                                                                              | electrophoresis and powder coating rust prevention treatment       |                                                                                                                                        |                                                                                                                                                                              |  |
| Steering                                                                                                              | Dual-pinion rack and pinion steering with electric speed-sensitive |                                                                                                                                        |                                                                                                                                                                              |  |
|                                                                                                                       | power assistance system                                            |                                                                                                                                        |                                                                                                                                                                              |  |
| Front Suspension Front MacPherson independent suspension, with coil springs and telescopic hydraulic shock absorbers. |                                                                    |                                                                                                                                        |                                                                                                                                                                              |  |
|                                                                                                                       |                                                                    | egral rear axle with leaf springs and telescopic hydraulic shock sorbers                                                               |                                                                                                                                                                              |  |
| Lighting system LED h                                                                                                 |                                                                    | eadlights, fog lights, turn sig                                                                                                        | gnals, taillights, horn, reversing alarm                                                                                                                                     |  |
|                                                                                                                       |                                                                    | ront ventilated disc rear drum hydraulic dual circuit braking system ith handbrake parking, equipped with vacuum power-assisted brakes |                                                                                                                                                                              |  |
| Charger                                                                                                               | -                                                                  | Intelligent high-frequency vehicle charger. Input voltage 220V, output 48V/25A.                                                        |                                                                                                                                                                              |  |
| Dashboard                                                                                                             | switch<br>(show)<br>an ent                                         | , emergency power-off swite<br>ing indicators for voltage, ba                                                                          | a combination switch, electric lock<br>ch, and multifunctional LCD display<br>attery level, speed, mileage, etc., and<br>n). It is equipped with USB/Type-C<br>a cup holder. |  |