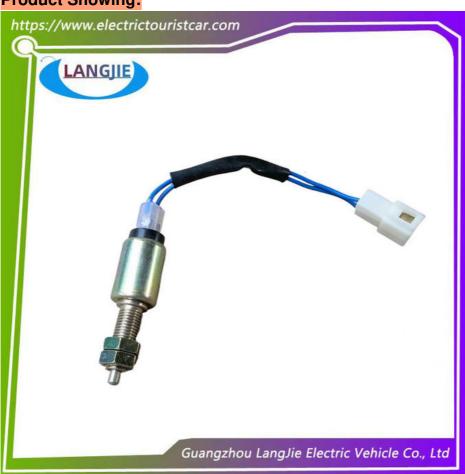

## Manufacturer Brake Switch For Marshell Tour Bus And Electric Golf Cart Accessories

### **Product Specification**

Parts Name: Brake Switch
 Applicable Models: Tour Bus
 Packintg: Carton Box

• Air Transportation DHL,TNT,FedEx,UPS,EMS,ETC.

International Express:

Payment Term: T/T
Delivery Time: 5-20 Days
Shipping Terms: EXW OR C&F
Quality: Original Quality

### **Specification:**

| Item Name        | Brake switch                                                                                                              |
|------------------|---------------------------------------------------------------------------------------------------------------------------|
| Packing          | Carton                                                                                                                    |
| Fits on          | Used For Tourist car and shuttle bus car ,electric golf car ,electric club car ,electric hunting car .electric golf carts |
| MOQ              | 1PC                                                                                                                       |
| MaterialPla      | iron                                                                                                                      |
| Payment Terms    | T/T                                                                                                                       |
| Product User for | Tourist car and shuttle bus,freight car                                                                                   |
| Delivery Time    | 5-20 days after received deposit.                                                                                         |
| Package          | 1. Standard export neutral packing                                                                                        |
|                  | 2. Standard export brand packing                                                                                          |
| Loading Port     | Guangzhou Shenzhen port or customer pointed port                                                                          |