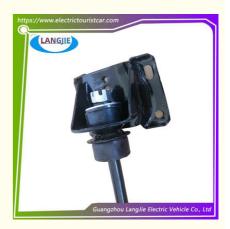

# Golf Cart Steering System Front Suspension Assembly Part For Tourist And Shuttle Buses

# **Golf Cart Steering System Front Suspension Assembly Part For Tourist And Shuttle Buses**

#### **Product Showing:**