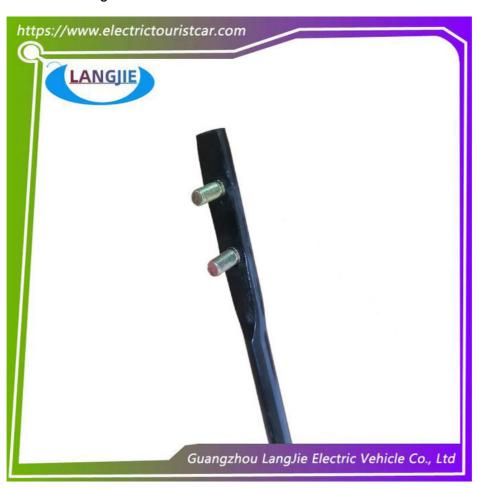

# Golf Cart Steering System Front Suspension Assembly Part For Tourist And Shuttle Buses

# **Golf Cart Steering System Front Suspension Assembly Part For Tourist And Shuttle Buses**

#### **Product Showing:**